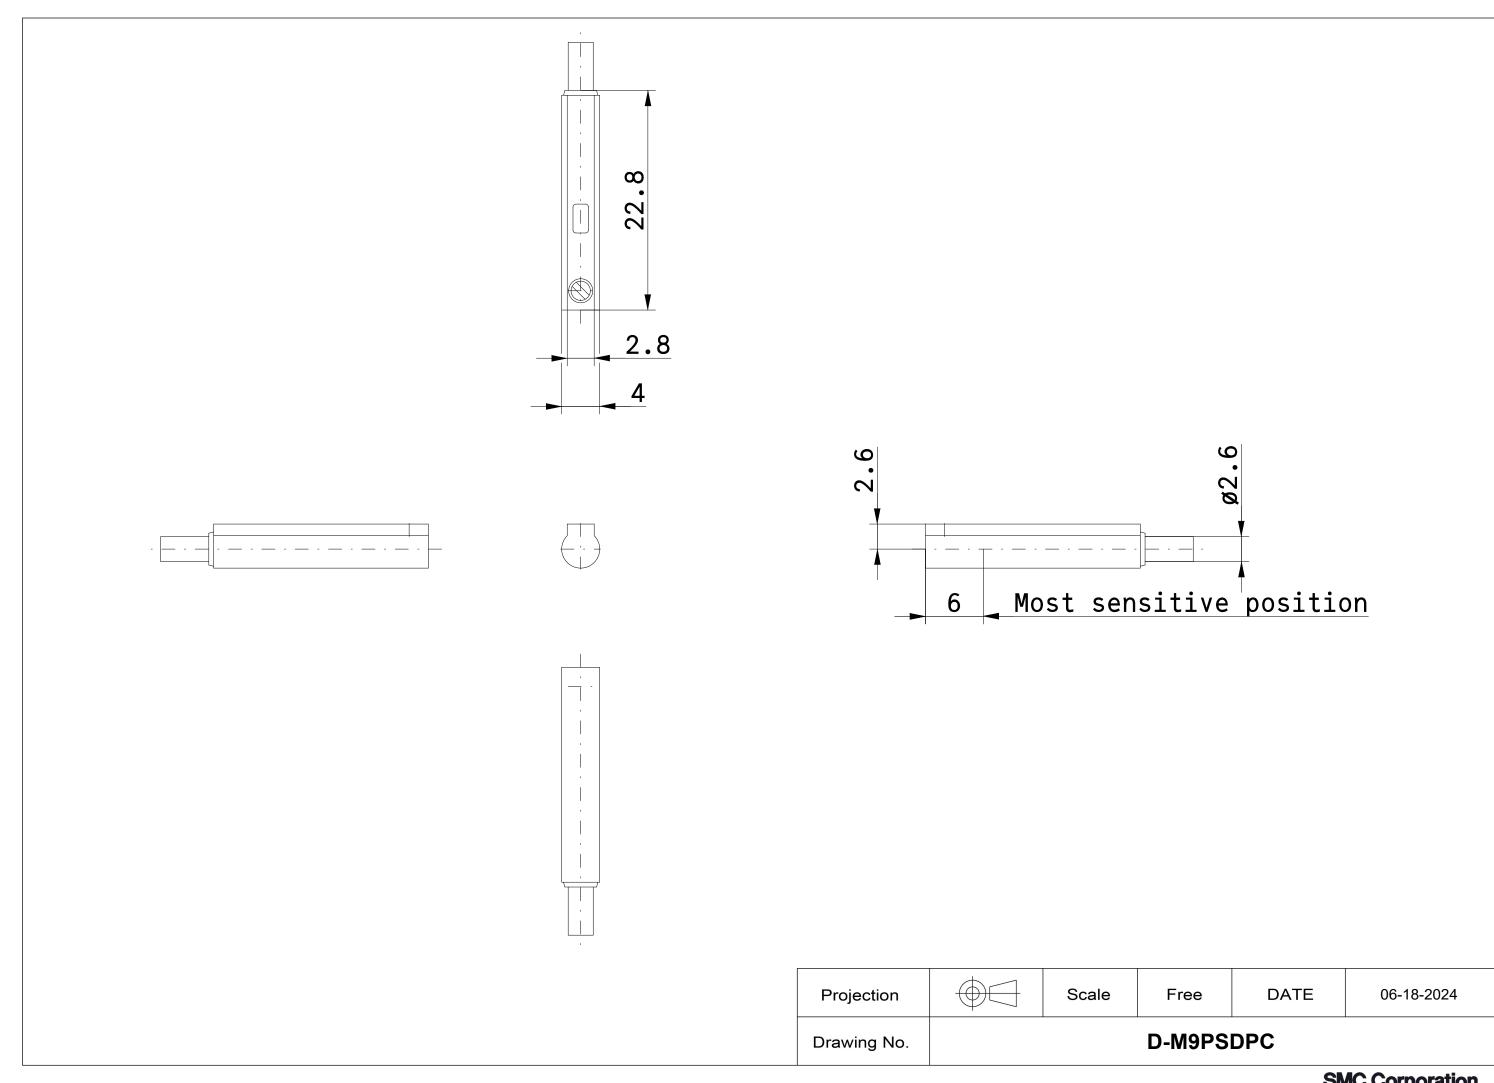

## D-M9PSDPC

General Purpose Auto Switches/Solid State/Direct Mounting/Grommet

## **Technical Data**

| MODEL (Model)                          | D-M9PSDPC                                        |
|----------------------------------------|--------------------------------------------------|
| LEAD (Lead wire length)                | (SDPC) 0.5 m, With pre-wired connector M12-4 pin |
| TYPE (Type)                            | Solid state                                      |
| FUNCTION (Function)                    | General                                          |
| ENTRY (Electrical entry)               | Grommet                                          |
| LIGHT (Indicator light)                | Yes                                              |
| WIRING (Wiring)                        | 3-wire                                           |
| OUTPUT (Output)                        | PNP                                              |
| DIRECTION (Electrical entry direction) | In-line                                          |