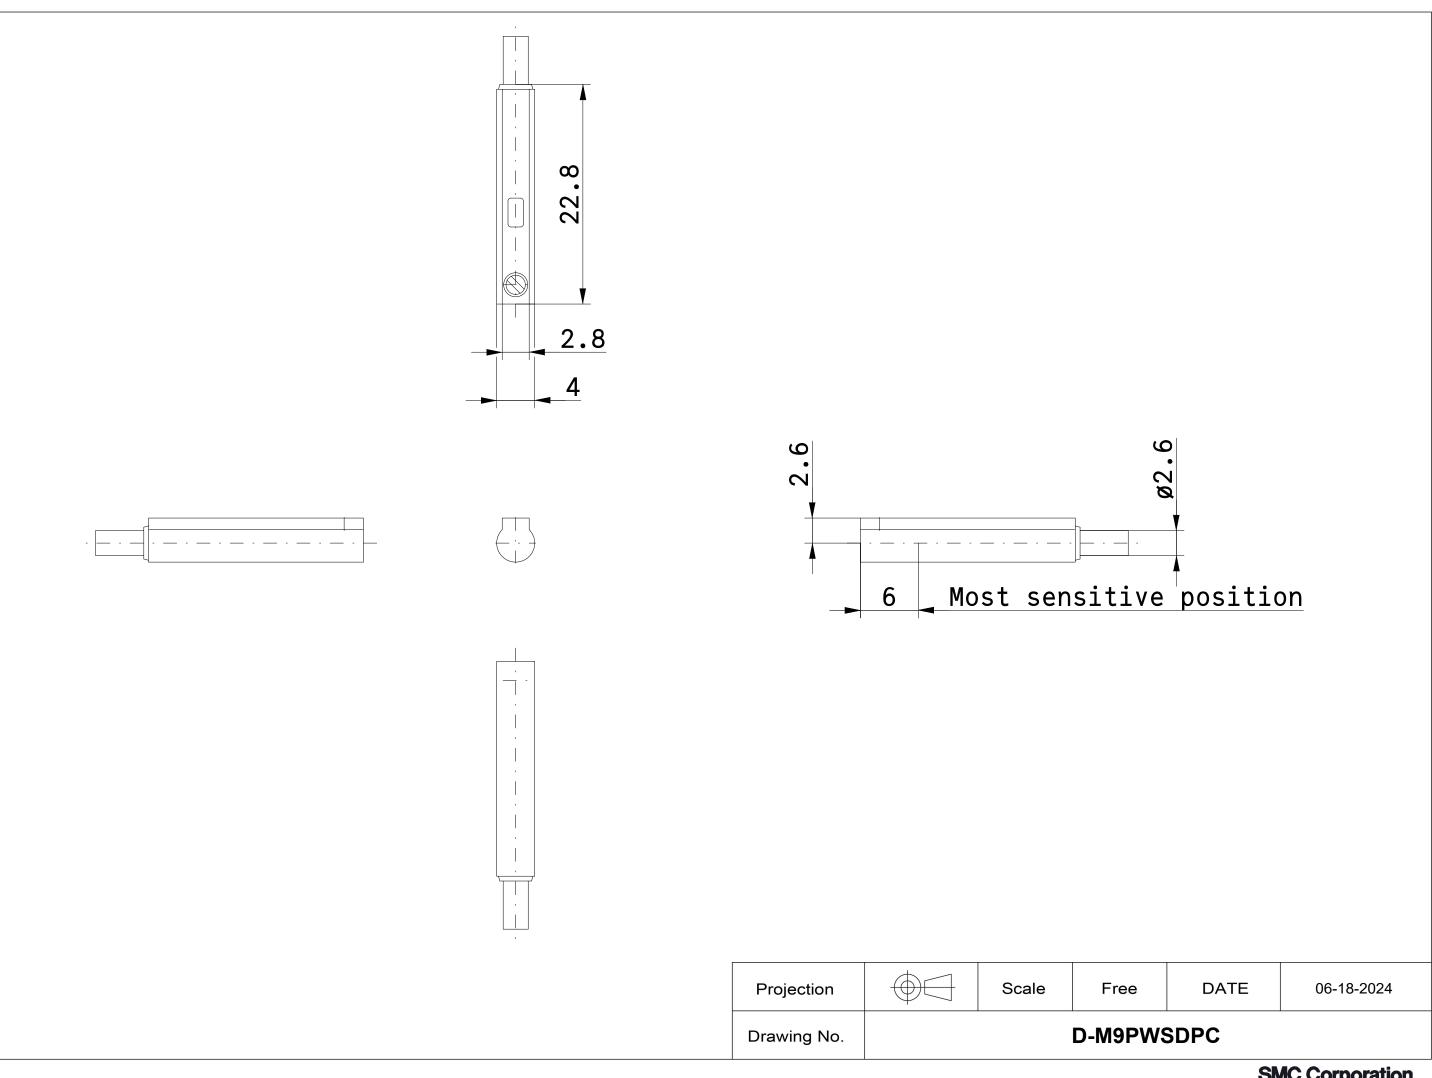

### D-M9PWSDPC

2-color Indicator Auto Switch/Solid State/Direct Mounting/Grommet

## D-M9PWSDPC

2-color Indicator Auto Switch/Solid State/Direct Mounting/Grommet