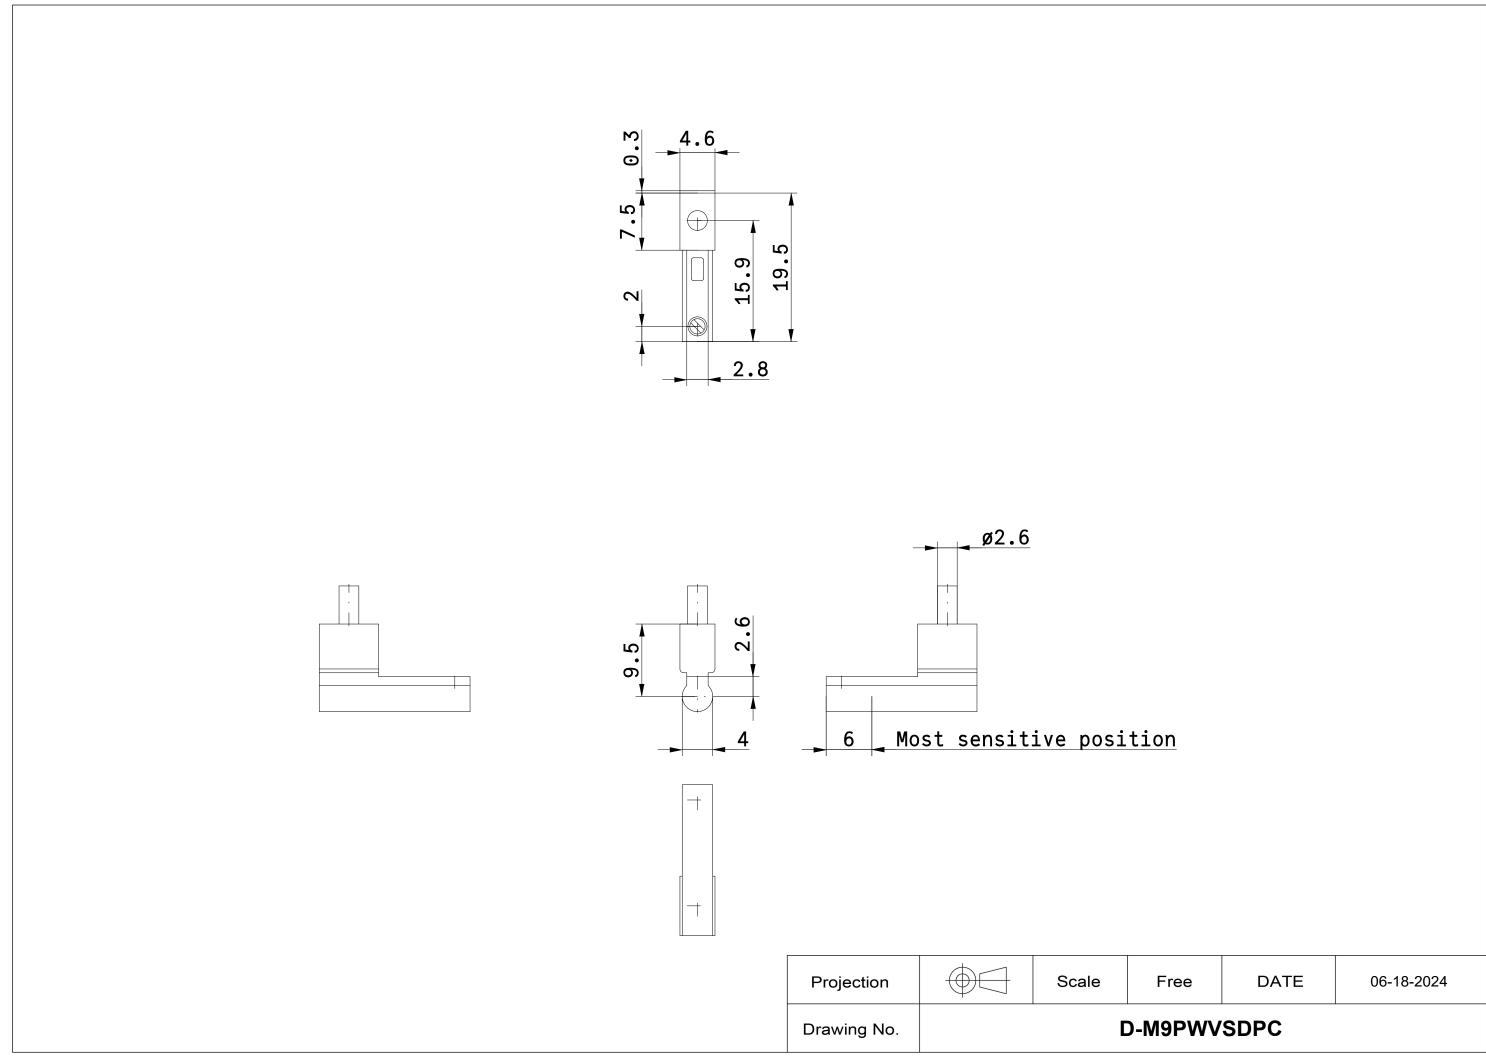

## D-M9PWVSDPC

2-color Indicator Auto Switch/Solid State/Direct Mounting/Grommet