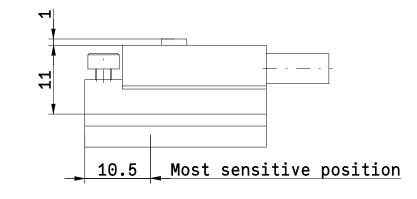

|  | Projection  |   | Scale |   |
|--|-------------|---|-------|---|
|  | Drawing No. |   |       | D |
|  |             | - |       |   |

## D-P3DWASC

Magnetic Field Resistant Auto Switch/Solid State/Rail, Tie-rod, Direct Mounting/Grommet

# D-P3DWASC

Magnetic Field Resistant Auto Switch/Solid State/Rail, Tie-rod, Direct Mounting/Grommet

### **Technical Data**

| MODEL (Model)                          | D-P3DWASC                                    |
|----------------------------------------|----------------------------------------------|
| LEAD (Lead wire length)                | 0.3m                                         |
| TYPE (Type)                            | Solid state                                  |
| FUNCTION (Function)                    | Magnetic field resistant (2-color indicator) |
| ENTRY (Electrical entry)               | Pre-wired connector                          |
| LIGHT (Indicator light)                | Yes                                          |
| WIRING (Wiring)                        | 2-wire                                       |
| PIN (Pin no. in use)                   | 3-4                                          |
| OUTPUT (Output)                        | Non-polar                                    |
| DIRECTION (Electrical entry direction) | In-line                                      |