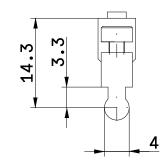

|  | Projection  |   | Scale |   |
|--|-------------|---|-------|---|
|  | Drawing No. |   |       | D |
|  |             | - |       |   |

## D-P3DWASC

Magnetic Field Resistant Auto Switch/Solid State/Rail, Tie-rod, Direct Mounting/Grommet

# D-P3DWASC

Magnetic Field Resistant Auto Switch/Solid State/Rail, Tie-rod, Direct Mounting/Grommet

### **Technical Data**

| MODEL (Model)                          | D-P3DWASC                                    |
|----------------------------------------|----------------------------------------------|
| LEAD (Lead wire length)                | 0.3m                                         |
| TYPE (Type)                            | Solid state                                  |
| FUNCTION (Function)                    | Magnetic field resistant (2-color indicator) |
| ENTRY (Electrical entry)               | Pre-wired connector                          |
| LIGHT (Indicator light)                | Yes                                          |
| WIRING (Wiring)                        | 2-wire                                       |
| PIN (Pin no. in use)                   | 3-4                                          |
| OUTPUT (Output)                        | Non-polar                                    |
| DIRECTION (Electrical entry direction) | In-line                                      |