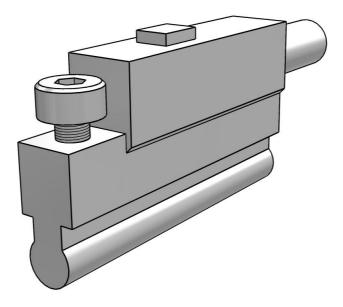

## D-P3DWASC

Magnetic Field Resistant Auto Switch/Solid State/Rail, Tie-rod, Direct Mounting/Grommet

# D-P3DWASC

Magnetic Field Resistant Auto Switch/Solid State/Rail, Tie-rod, Direct Mounting/Grommet