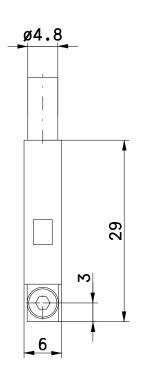

|  | Projection  |   | Scale |   |
|--|-------------|---|-------|---|
|  | Drawing No. |   |       | D |
|  |             | - |       |   |

## D-P3DWASC

Magnetic Field Resistant Auto Switch/Solid State/Rail, Tie-rod, Direct Mounting/Grommet

# D-P3DWASC

Magnetic Field Resistant Auto Switch/Solid State/Rail, Tie-rod, Direct Mounting/Grommet

### **Technical Data**

| MODEL (Model)                          | D-P3DWASC                                    |
|----------------------------------------|----------------------------------------------|
| LEAD (Lead wire length)                | 0.3m                                         |
| TYPE (Type)                            | Solid state                                  |
| FUNCTION (Function)                    | Magnetic field resistant (2-color indicator) |
| ENTRY (Electrical entry)               | Pre-wired connector                          |
| LIGHT (Indicator light)                | Yes                                          |
| WIRING (Wiring)                        | 2-wire                                       |
| PIN (Pin no. in use)                   | 3-4                                          |
| OUTPUT (Output)                        | Non-polar                                    |
| DIRECTION (Electrical entry direction) | In-line                                      |