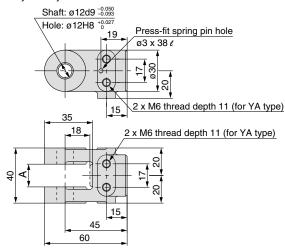

### **Double Knuckle Joint**

CLK-Y03

### For Ø40, Ø50, Ø63

| Part no. | Rod end bracket symbol | Α                    | Applicable clamp cylinder |
|----------|------------------------|----------------------|---------------------------|
| CLK-Y04  | Y (M6 without tap)     |                      | CLK2□A40 series           |
| CLK-YA04 | YA (M6 with tap)       | 16.5 <sup>+0.3</sup> |                           |
| CKA-Y04  | Y (M6 without tap)     | 10.5 0               | CLK2□A50 to 63 series     |
| CKA-YA04 | YA (M6 with tap)       |                      |                           |
| CKB-Y04  | Y (M6 without tap)     | 19.5 <sup>+0.4</sup> | CLK2□B50 to 63 series     |
| CKB-YA04 | YA (M6 with tap)       | 19.5 0               |                           |