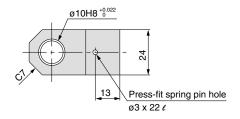

# Series CLK2 Accessories

## Single Knuckle Joint

#### For ø32





**CLK-103** 

### For Ø40, Ø50, Ø63



| Part no. | Rod end bracket symbol | Applicable clamp cylinder                      |  |
|----------|------------------------|------------------------------------------------|--|
| CLK-I04  | I (M6 without tap)     | CLK2□A40 series<br>CLK2□B40 series             |  |
| CLK-IA04 | IA (M6 with tap)       |                                                |  |
| CKB-I04  | I (M6 without tap)     | CLK2□A50 to 63 series<br>CLK2□B50 to 63 series |  |
| CKB-IA04 | IA (M6 with tap)       |                                                |  |

Note) The conventional model (the CLK1 series) is equivalent to the component part no. CLK-IA04, CKB-IA04 (rod end bracket symbol IA).

## Pin (for Clevis/Double Knuckle Joint)



| Part no. | D         | L    | Appl