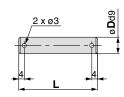

## Pin (for Clevis/Double Knuckle Joint)

| Part no. | D         | L    | Applicable clamp cylinder |
|----------|-----------|------|---------------------------|
| CDP-2    | 10 -0.040 | 41.2 | CLK2□A32 series           |
| CK-P04   | 12 -0.050 | 57   | CLK2□□40 to 63 series     |

Note) Cotter pin and flat washer are provided as a standard.