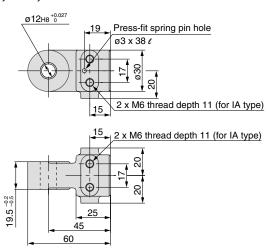

### **Double Knuckle Joint**

CLK-Y03

### For Ø40, Ø50, Ø63

| Part no. | Rod end bracket symbol | Α                    | Applicable clamp cylinder |
|----------|------------------------|----------------------|---------------------------|
| CLK-Y04  | Y (M6 without tap)     |                      | CLK2□A40 series           |
| CLK-YA04 | YA (M6 with tap)       | 16.5 <sup>+0.3</sup> |                           |
| CKA-Y04  | Y (M6 without tap)     | 10.5 0               | CLK2□A50 to 63 series     |
| CKA-YA04 | YA (M6 with tap)       |                      |                           |
| CKB-Y04  | Y (M6 without tap)     | 19.5 <sup>+0.4</sup> | CLK2□B50 to 63 series     |
| CKB-YA04 | YA (M6 with tap)       | 19.5 0               |                           |