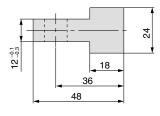

### For Ø40, Ø50, Ø63

| Part no. | Rod end bracket symbol | Applicable clamp cylinder                      |  |
|----------|------------------------|------------------------------------------------|--|
| CLK-I04  | I (M6 without tap)     | CLK2□A40 series<br>CLK2□B40 series             |  |
| CLK-IA04 | IA (M6 with tap)       |                                                |  |
| CKB-I04  | I (M6 without tap)     | CLK2□A50 to 63 series<br>CLK2□B50 to 63 series |  |
| CKB-IA04 | IA (M6 with tap)       |                                                |  |

Note) The conventional model (the CLK1 series) is equivalent to the component part no. CLK-IA04, CKB-IA04 (rod end bracket symbol IA).