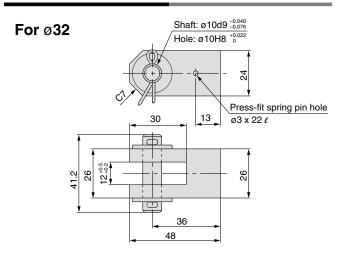

|  |
| CLK-IA04 | IA (M6 with tap)       |                                                |  |
| CKB-I04  | I (M6 without tap)     | CLK2□A50 to 63 series<br>CLK2□B50 to 63 series |  |
| CKB-IA04 | IA (M6 with tap)       |                                                |  |

Note) The conventional model (the CLK1 series) is equivalent to the component part no. CLK-IA04, CKB-IA04 (rod end bracket symbol IA).

## Pin (for Clevis/Double Knuckle Joint)



| Part no. | D         | L    | Applicable clamp cylinder |
|----------|-----------|------|---------------------------|
| CDP-2    | 10 -0.040 | 41.2 | CLK2□A32 series           |
| CK-P04   | 12 -0.050 | 57   | CLK2□□40 to 63 series     |

Note) Cotter pin and flat washer are provided as a standard.

### **Double Knuckle Joint**



CLK-Y03

### For Ø40, Ø50, Ø63



| Part no. | Rod end bracket symbol | Α                    | Applicable clamp cylinder |
|----------|------------------------|----------------------|---------------------------|
| CLK-Y04  | Y (M6 without tap)     |                      | CLK2□A40 series           |
| CLK-YA04 | YA (M6 with tap)       | 16.5 <sup>+0.3</sup> |                           |
| CKA-Y04  | Y (M6 without tap)     | 10.5 0               | CLK2□A50 to 63 series     |
| CKA-YA04 | YA (M6 with tap)       |                      |                           |
| CKB-Y04  | Y (M6 without tap)     | 19.5 <sup>+0.4</sup> | CLK2□B50 to 63 series     |
| CKB-YA04 | YA (M6 with tap)       | 19.5 0               |                           |

Note 1) Pin (for knuckle), cotter pin and flat wash