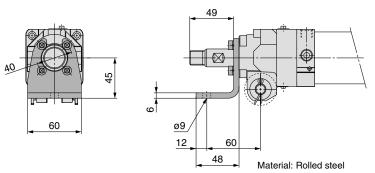

## **Limit Switch Mounting Base/Dog Fitting**

When you attach a dog fitting, be sure to use a knuckle joint, M6 with tap (rod end bracket symbol IA or YA).

The dog fitting cannot be attached to the knuckle joint, M6 without tap (rod end bracket symbol I or Y).

| Part no. | Option symbol | Name                       | Applicable clamp cylinder |
|----------|---------------|----------------------------|---------------------------|
| CK-B04   | В             | Limit switch mounting base | CLK2□A40 to 63 series     |
| CK-D04   | D             | Dog fitting                | CLK2□B40 to 63 series     |

Note 1) Limit switch mounting base and dog fitting can be repositioned by removing the hexagon socket head cap screw.

Note 2) When ordering the limit switch base and the dog bracket individually, a spring washer for the mounting bolt (hexagon socket head cap screw) will be attached as a standard.