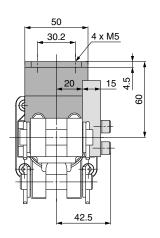

## **Limit Switch Mounting Base/Dog Fitting**

When you attach a dog fitting, be sure to use a knuckle joint, M6 with tap (rod end bracket symbol IA or YA).

The dog fitting cannot be attached to the knuckle joint, M6 without tap (rod end bracket symbol I or Y).

| Part no. | Option symbol | Name                       | Applicable clamp cylinder |
|----------|---------------|----------------------------|---------------------------|
| CK-B04   | В             | Limit switch mounting base | CLK2□A40 to 63 series     |
| CK-D04   | D             | Dog fitting                | CLK2□B40 to 63 series     |

Note 1) Limit switch mounting base and dog fitting can be repositioned by removing the hexagon socket head cap screw.

Note 2) When ordering the limit switch base and the dog bracket individually, a spring washer for the mounting bolt (hexagon socket head cap screw) will be attached as a standard.