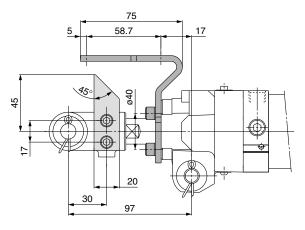

## **Foot**

| Part no. | Option symbol | Applicable clamp cylinder                      |
|----------|---------------|------------------------------------------------|
| CK-L04   | L             | CLK2□A40 to 63 series<br>CLK2□B40 to 63 series |

Note) Mounting bolts (hexagon socket head cap screws) and spring washers are attached to the foot as standard.