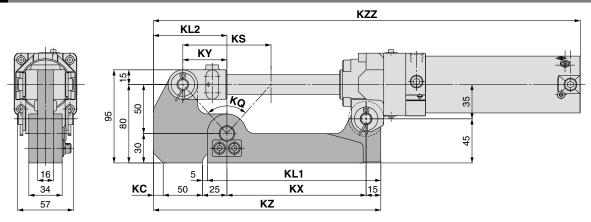

## **Pedestal**

|          |     |     |     |     |    |     |          |    | K         | ZZ    |     |                                             |
|----------|-----|-----|-----|-----|----|-----|----------|----|-----------|-------|-----|---------------------------------------------|
| Type     | KL1 | KL2 | KX  | KZ  | KY | KS  | KQ       | KC | Bore size |       |     | Applicable cylinder                         |
|          |     |     |     |     |    |     |          |    | 40        | 50    | 63  |                                             |
| CKA-K075 | 167 | 75  | 132 | 222 | 35 | 70  | 69° 59'  | 0  | 396 (406) | 400.5 | 404 | CLK2□A40-75Y, CLK2□A50-75Y, CLK2□A63-75Y    |
| CKA-K100 | 177 | 75  | 142 | 232 | 45 | 90  | 83° 58'  | 0  | 431 (441) | 435.5 | 439 | CLK2□A40-100Y, CLK2□A50-100Y, CLK2□A63-100Y |
| CKA-K150 | 202 | 85  | 167 | 267 | 70 | 140 | 108° 55' | 10 | 516 (526) | 520.5 | 524 | CLK2□A40-150Y, CLK2□A50-150Y, CLK2□A63-150Y |

Note) ( ) denotes the dimensions for CLK2PA40.