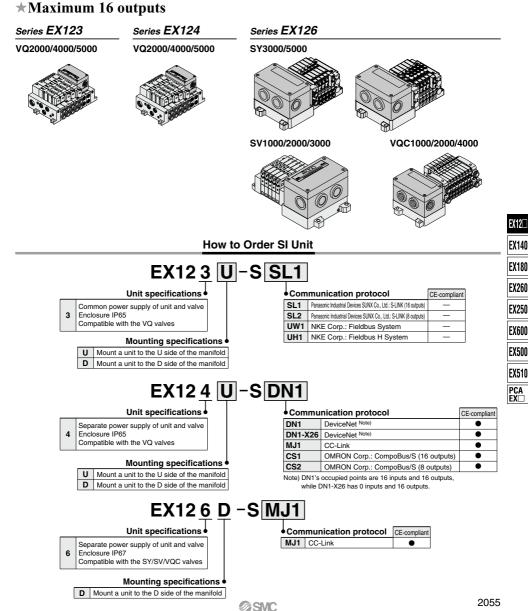

#### How to Order Options

#### **SI Unit Specifications**

The electrical specification is the same for EX12 $\square$ . Refer to page 2052.

The weight of the EX123, 124, or 126 is 240g or less.

4 unit mounting screws (M4 x 10) are included when shipped.