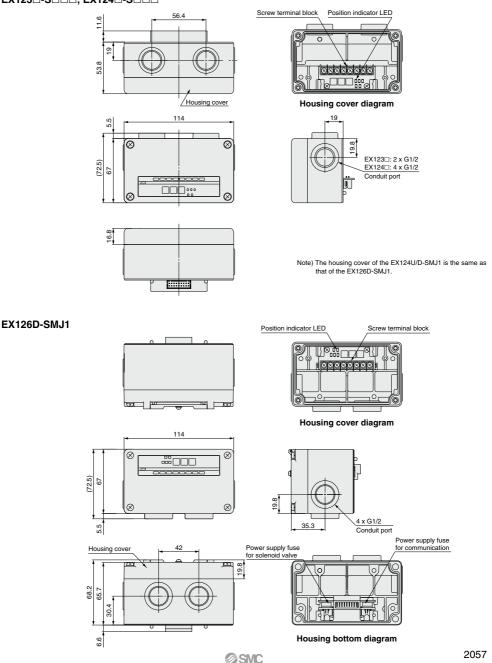

# For Output Series EX123/124/126

## ★Enclosure IP65 (EX123, EX124), IP67 (EX126)

()



# Series EX123/124/126

#### How to Order Options

#### **Fuse for replacement**

A fuse for replacement used for EX126D-SMJ1.

### EX9-FU20

| Applicable model | EX126D-SMJ1 |
|------------------|-------------|
| Rated current    | 2.0 A       |



#### Dripproof plug assembly

Use for the unused conduit port (G1/2).

### AXT100-B04A

#### **SI Unit Specifications**

The electrical specification is the same for EX12 $\square$ . Refer to page 2052.

The weight of the EX123, 124, or 126 is 240g or less.

4 unit mounting screws (M4 x 10) are included when shipped.

EX12□

EX140 EX180

EX260

EX250

EX600

EX500

EX510

PCA EX

#### SI Unit Dimensions/Parts Description

#### EX123-S--, EX124-S--