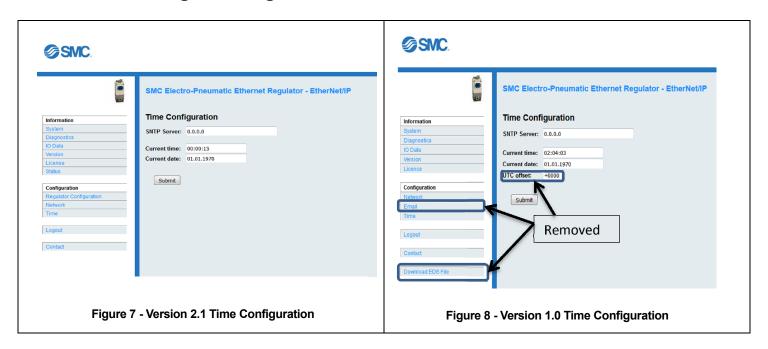

| Configuration). (Byte Swap).                                 |
|                                        | New web pages added to display (Status) and control          |
|                                        | (Regulator Configuration) ITV pressure values and            |
|                                        | settings.                                                    |

Please see the operator's manual for detailed information on how to use the new features.

# 2. Web Pages

This is an illustration of the webpage differences between version 2.1 and 1.0 of the ITV.

#### **2.1.** System Page



- 1 - 2/17/2016



### 2.2. Version Page



### 2.3. Status Page (new in 2.1)







### 2.4. Regulator Configuration Page (new in 2.1)



### 2.5. Time Configuration Page





- 3 -