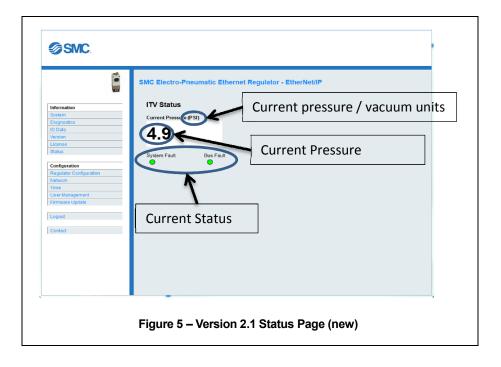

### 2.3. Status Page (new in 2.1)

#### **Version Differences**

| Version 1.0 ITV                        | Version 2.1 ITV                                              |
|----------------------------------------|--------------------------------------------------------------|
| DHCP server set IP address.            | Static IP address 192.168.1.20. Operator may enable DHCP     |
|                                        | on the <b>Network</b> webpage.                               |
| ITV processes PLC data low byte first. | ITV processes PLC data high byte first. If low byte first is |
|                                        | required, this can be changed on the web page (Regulator     |
|                                        | Configuration). (Byte Swap).                                 |
|                                        | New web pages added to display (Status) and control          |
|                                        | (Regulator Configuration) ITV pressure values and            |
|                                        | settings.                                                    |