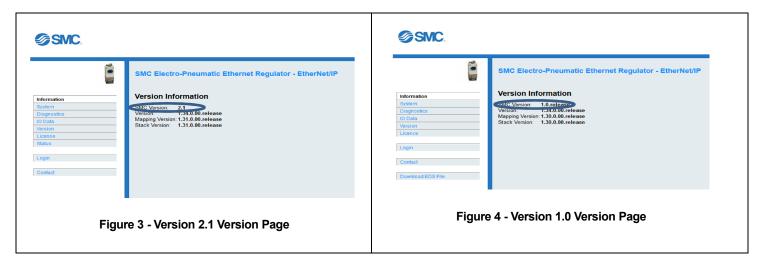

| required, this can be changed on the web page (Regulator     |
|                                        | Configuration). (Byte Swap).                                 |
|                                        | New web pages added to display (Status) and control          |
|                                        | (Regulator Configuration) ITV pressure values and            |
|                                        | settings.                                                    |

Please see the operator's manual for detailed information on how to use the new features.

# 2. Web Pages

This is an illustration of the webpage differences between version 2.1 and 1.0 of the ITV.

#### **2.1.** System Page



- 1 - 2/17/2016



### 2.2. Version Page



### 2.3. Status Page (new in 2.1)







### 2.4. Regulator Configuration Page (new in 2.1)



### 2.5. Time Configuration Page





- 3 -