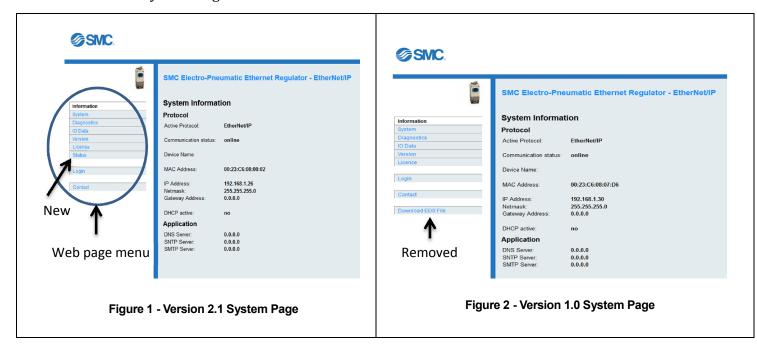

# 2. Web Pages

This is an illustration of the webpage differences between version 2.1 and 1.0 of the ITV.

#### **2.1.** System Page

- 1 - 2/17/2016

#### **Version Differences**

| Version 1.0 ITV                        | Version 2.1 ITV                                              |
|----------------------------------------|--------------------------------------------------------------|
| DHCP server set IP address.            | Static IP address 192.168.1.20. Operator may enable DHCP     |
|                                        | on the <b>Network</b> webpage.                               |
| ITV processes PLC data low byte first. | ITV processes PLC data high byte first. If low byte first is |
|                                        | required, this can be changed on the web page (Regulator     |
|                                        | Configuration). (Byte Swap).                                 |
|                                        | New web pages added to display (Status) and control          |
|                                        | (Regulator Configuration) ITV pressure values and            |
|                                        | settings.                                                    |