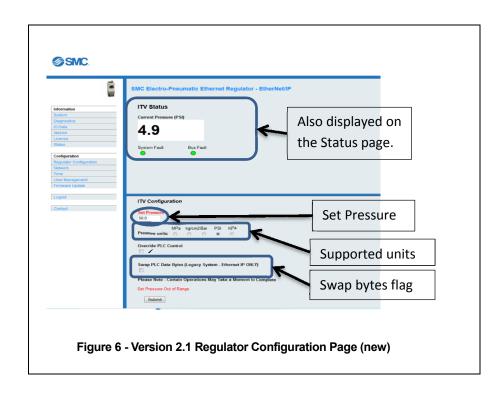

### 2.4. Regulator Configuration Page (new in 2.1)

#### **Version Differences**

| Version 1.0 ITV                        | Version 2.1 ITV                                              |
|----------------------------------------|--------------------------------------------------------------|
| DHCP server set IP address.            | Static IP address 192.168.1.20. Operator may enable DHCP     |
|                                        | on the <b>Network</b> webpage.                               |
| ITV processes PLC data low byte first. | ITV processes PLC data high byte first. If low byte first is |
|                                        | required, this can be changed on the web page (Regulator     |
|                                        | Configuration). (Byte Swap).                                 |
|                                        | New web pages added to display (Status) and control          |
|                                        | (Regulator Configuration) ITV pressure values and            |
|                                        | settings.                                                    |