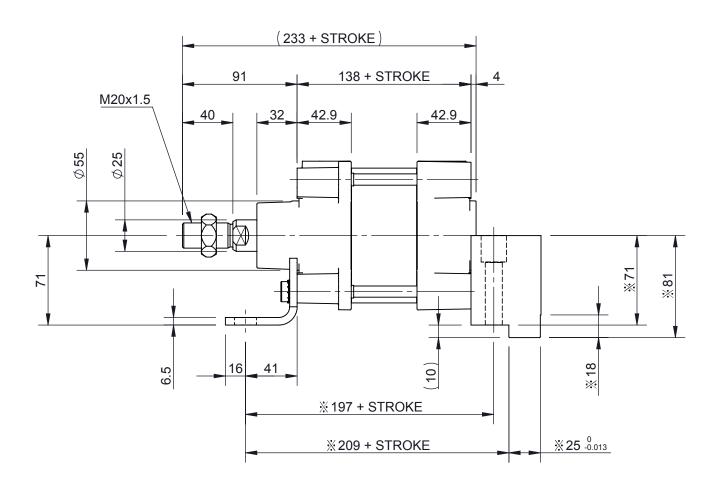

## NOTES (UNLESS OTHERWISE SPECIFIED)

- 1. ALL DIMENSIONS ARE IN MILLIMETERS.
- 2. 

  M DESIGNATES DEVIATION FROM SMC STANDARD.
- 3. THIS DRAWING IS STROKE INDEPENDENT. WHEN ORDERING REPLACE "###" WITH STROKE IN MILLIMETERS.

|      | SPECIFICATIONS: ACTUATOR |                                                                                                                                      |
|------|--------------------------|--------------------------------------------------------------------------------------------------------------------------------------|
|      | CYLINDER SERIES          | C96-C                                                                                                                                |
|      | FLUID                    | AIR                                                                                                                                  |
|      | ACTION                   | DOUBLE ACTING, SINGLE ROD                                                                                                            |
|      | BORE                     | 100mm                                                                                                                                |
|      | STROKE                   | INDEPENDENT                                                                                                                          |
|      | STROKE TOLERANCE         | $0 \sim 500$ : $^{+2.0}_{0}$ , $501 \sim 1000$ : $^{+2.4}_{0}$ , $1001 \sim 1500$ : $^{+2.8}_{0}$ , $1501 \sim 2000$ : $^{+3.2}_{0}$ |
|      | MIN. OP. PRESSURE        | 0.05 MPa                                                                                                                             |
|      | MAX. OP. PRESSURE        | 1.0 MPa                                                                                                                              |
|      | OPERATING TEMP.          | -10~60°C                                                                                                                             |
|      | PISTON VELOCITY          | 50~1000mm/sec                                                                                                                        |
|      | CUSHION                  | AIR + BUMPER, BOTH ENDS                                                                                                              |
|      | INTERNAL LUBRICATION     | NOT REQUIRED                                                                                                                         |
|      | MOUNTING                 | <b>% SPECIAL FOOT BRACKETS</b>                                                                                                       |
|      | OPTION 1                 | <b>% BOLTS WITH LOCK WASHERS</b>                                                                                                     |
|      | OPTION 2                 | AUTO SWITCH CAPABLE                                                                                                                  |
| VIT: | S SCALE SCALE            | A =                                                                                                                                  |