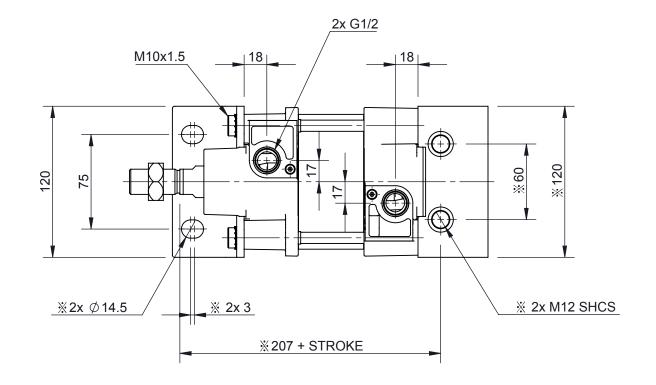

## NOTES (UNLESS OTHERWISE SPECIFIED)

- 1. ALL DIMENSIONS ARE IN MILLIMETERS.
- 2. 

  M DESIGNATES DEVIATION FROM SMC STANDARD.
- 3. THIS DRAWING IS STROKE INDEPENDENT. WHEN ORDERING REPLACE "###" WITH STROKE IN MILLIMETERS.

|      | SPECIFICATIONS: ACTUATOR |                                                                                                                                      |
|------|--------------------------|--------------------------------------------------------------------------------------------------------------------------------------|
|      | CYLINDER SERIES          | C96-C                                                                                                                                |
|      | FLUID                    | AIR                                                                                                                                  |
|      | ACTION                   | DOUBLE ACTING, SINGLE ROD                                                                                                            |
|      | BORE                     | 100mm                                                                                                                                |
|      | STROKE                   | INDEPENDENT                                                                                                                          |
|      | STROKE TOLERANCE         | $0 \sim 500$ : $^{+2.0}_{0}$ , $501 \sim 1000$ : $^{+2.4}_{0}$ , $1001 \sim 1500$ : $^{+2.8}_{0}$ , $1501 \sim 2000$ : $^{+3.2}_{0}$ |
|      | MIN. OP. PRESSURE        | 0.05 MPa                                                                                                                             |
|      | MAX. OP. PRESSURE        | 1.0 MPa                                                                                                                              |
|      | OPERATING TEMP.          | -10~60°C                                                                                                                             |
|      | PISTON VELOCITY          | 50~1000mm/sec                                                                                                                        |
|      | CUSHION                  | AIR + BUMPER, BOTH ENDS                                                                                                              |
|      | INTERNAL LUBRICATION     | NOT REQUIRED                                                                                                                         |
|      | MOUNTING                 | <b>% SPECIAL FOOT BRACKETS</b>                                                                                                       |
|      | OPTION 1                 | <b>% BOLTS WITH LOCK WASHERS</b>                                                                                                     |
|      | OPTION 2                 | AUTO SWITCH CAPABLE                                                                                                                  |
| VIT: | S SCALE SCALE            | A =                                                                                                                                  |