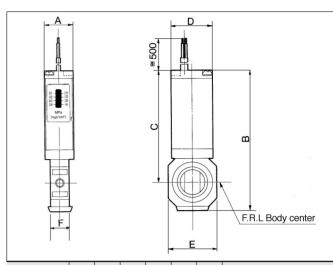

\*For more information, refer to SMC Pressure switch catalog. (Catalog No.E824)

| Model      | Α  | В    | С    | D  | Е  | F  | Applicable model                                 |
|------------|----|------|------|----|----|----|--------------------------------------------------|
| IS1000M-2Y | 15 | 73.5 | 62.6 | 23 | 28 | 10 | AC2000, AC2020, AC2030                           |
| IS1000M-3Y | 15 | 82   | 64.9 | 23 | 29 | 11 | AC2500, AC2520, AC2530<br>AC3000, AC3020, AC3030 |
| IS1000M-4Y | 15 | 88.7 | 67.6 | 23 | 35 | 14 | AC4000, AC4020, AC4030                           |
| IS1000M-5Y | 15 | 91   | 68   | 23 | 44 | 14 | AC4000-06, AC4020-06<br>AC4030-06                |
| IS1000M-6Y | 15 | 100  | 72.5 | 23 | 54 | 15 | AC5000, AC5500, AC6000<br>AC5020, AC5520, AC6020 |