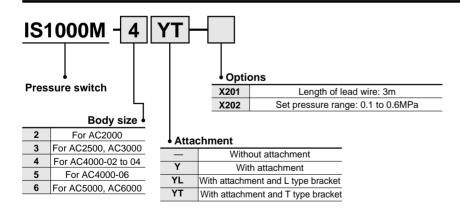

# How to Order

#### Attachments for IS1000M

| Pressure switch applicable model No. | Y type standard | YL type with<br>L type bracket | YT type with T type bracket |  |
|--------------------------------------|-----------------|--------------------------------|-----------------------------|--|
| IS1000M-2                            | Y20M            | Y20LM                          | Y20TM                       |  |
| IS1000M-3                            | Y30M            | Y30LM                          | Y30TM                       |  |
| IS1000M-4                            | Y40M            | Y40LM                          | Y40TM                       |  |
| IS1000M-5                            | Y50M            | Y50LM                          | Y50TM                       |  |
| IS1000M-6                            | Y60M            | Y60LM                          | Y60TM                       |  |