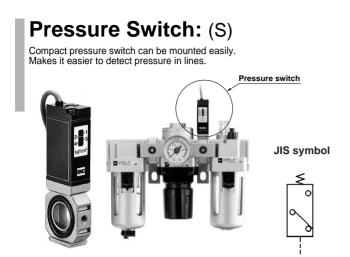

#### **Caution on Assembling**

Attachment for pressure switch can be installed at the IN/OUT side of AF, AR, AL, AFM and AFD. Mounting at the IN/OUT side of AW and upward handle ofAR is not possible.