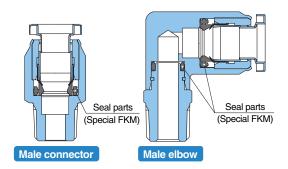

## KQGH Male Connector

| Applicable tube O.D. | OD FOIL SIZE Model tube OD |             | Port size | Model |            |
|----------------------|----------------------------|-------------|-----------|-------|------------|
| inch                 | NPT                        | NPT KQGH mm |           | R     | KQGH       |
| 5/32                 | 10-32UNF                   | KQGH03-32   | 4         | M5    | KQGH04-M5  |
| 5/32                 | 1/8                        | KQGH03-N01S | 4         | 1/8   | KQGH04-01S |
|                      | 10-32UNF                   | KQGH07-32   |           | M5    | KQGH06-M5  |
| 1/4                  | 1/8                        | KQGH07-N01S | 6         | 1/8   | KQGH06-01S |
|                      | 1/4                        | KQGH07-N02S |           | 1/4   | KQGH06-02S |
|                      | 1/8                        | KQGH09-N01S |           | 1/8   | KQGH08-01S |
| 5/16                 | 1/4                        | KQGH09-N02S | 8         | 1/4   | KQGH08-02S |
|                      | 3/8                        | KQGH09-N03S |           | 3/8   | KQGH08-03S |
| 0/0                  | 1/4                        | KQGH11-N02S | 10        | 1/4   | KQGH10-02S |
| 3/8                  | 3/8                        | KQGH11-N03S | 10        | 3/8   | KQGH10-03S |
| 1/2                  | 3/8                        | KQGH13-N03S | 12        | 3/8   | KQGH12-03S |
| 1/2                  | 1/2                        | KQGH13-N04S | 12        | 1/2   | KQGH12-04S |

## KQGL **Male Elbow**

| Port size                 | Model Applicable                                                                   | Applicable tube O.D. <b>mm</b>                                                                                                                                                                                     |                 | Port size                                                                                                                                                                                                                 | Model |
|---------------------------|------------------------------------------------------------------------------------|--------------------------------------------------------------------------------------------------------------------------------------------------------------------------------------------------------------------|-----------------|---------------------------------------------------------------------------------------------------------------------------------------------------------------------------------------------------------------------------|-------|
| NPT                       | KQGL                                                                               |                                                                                                                                                                                                                    | R               | KQGL                                                                                                                                                                                                                      |       |
| 5/32 10-32UNF KQGL03-32 4 | M5                                                                                 | KQGL04-M5                                                                                                                                                                                                          |                 |                                                                                                                                                                                                                           |       |
| 1/8                       | KQGL03-N01S                                                                        | N01S 4                                                                                                                                                                                                             | 1/8             | KQGL04-01S                                                                                                                                                                                                                |       |
| 10-32UNF                  | KQGL07-32                                                                          |                                                                                                                                                                                                                    | M5              | KQGL06-M5                                                                                                                                                                                                                 |       |
| 1/8                       | KQGL07-N01S                                                                        | 6                                                                                                                                                                                                                  | 1/8             | KQGL06-01S                                                                                                                                                                                                                |       |
| 1/4                       | KQGL07-N02S                                                                        |                                                                                                                                                                                                                    | 1/4             | KQGL06-02S                                                                                                                                                                                                                |       |
| 1/8                       | KQGL09-N01S                                                                        |                                                                                                                                                                                                                    | 1/8             | KQGL08-01S                                                                                                                                                                                                                |       |
| 1/4                       | KQGL09-N02S                                                                        | 8                                                                                                                                                                                                                  | 1/4             | KQGL08-02S                                                                                                                                                                                                                |       |
| 3/8                       | KQGL09-N03S                                                                        |                                                                                                                                                                                                                    | 3/8             | KQGL08-03S                                                                                                                                                                                                                |       |
| 1/4                       | KQGL11-N02S                                                                        | 40                                                                                                                                                                                                                 | 1/4             | KQGL10-02S                                                                                                                                                                                                                |       |
| 3/8                       | KQGL11-N03S                                                                        | 10                                                                                                                                                                                                                 | 3/8             | KQGL10-03S                                                                                                                                                                                                                |       |
| 3/8                       | KQGL13-N03S                                                                        | 40                                                                                                                                                                                                                 | 3/8             | KQGL12-03S                                                                                                                                                                                                                |       |
| 1/2                       | KQGL13-N04S                                                                        | 12                                                                                                                                                                                                                 | 1/2             | KQGL12-04S                                                                                                                                                                                                                |       |
|                           | 10-32UNF<br>1/8<br>0-32UNF<br>1/8<br>1/4<br>1/8<br>1/4<br>3/8<br>1/4<br>3/8<br>3/8 | 10-32UNF KQGL03-32<br>1/8 KQGL03-N01S<br>0-32UNF KQGL07-32<br>1/8 KQGL07-N01S<br>1/4 KQGL07-N02S<br>1/8 KQGL09-N01S<br>1/4 KQGL09-N02S<br>3/8 KQGL09-N03S<br>1/4 KQGL11-N02S<br>3/8 KQGL11-N03S<br>3/8 KQGL13-N03S | NPT   KQGL   mm | NPT KQGL mm R  10-32UNF KQGL03-32 1/8 KQGL03-N01S 1/8 KQGL07-N01S 1/4 KQGL07-N02S 1/4 KQGL07-N02S 1/4 KQGL09-N01S 1/4 KQGL09-N02S 3/8 KQGL09-N03S 1/4 KQGL11-N02S 3/8 KQGL11-N03S 3/8 KQGL13-N03S 1/4 3/8 3/8 KQGL13-N03S |       |