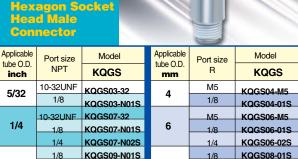

## KQGS Internal **Hexagon Socket**

KQGS09-N02S

KQGS09-N03S

KQGS11-N02S

KQGS11-N03S

KQGS13-N03S

KQGS13-N04S

8

10

12

KQGS08-02S

KQGS08-03S

KQGS10-02S

KQGS10-03S

KQGS12-03S

KQGS12-04S

| Ī | Applicable        | i iviodoi |      | Model     |
|---|-------------------|-----------|------|-----------|
|   | tube O.D.<br>inch |           | KQGT |           |
| Ī | 5/32              | KQGT03-00 | 4    | KQGT04-00 |
| Ī | 1/4               | KQGT07-00 | 6    | KQGT06-00 |
|   | 5/16              | KQGT09-00 | 8    | KQGT08-00 |
| Ī | 3/8               | KQGT11-00 | 10   | KQGT10-00 |
|   | 1/2               | KQGT13-00 | 12   | KQGT12-00 |