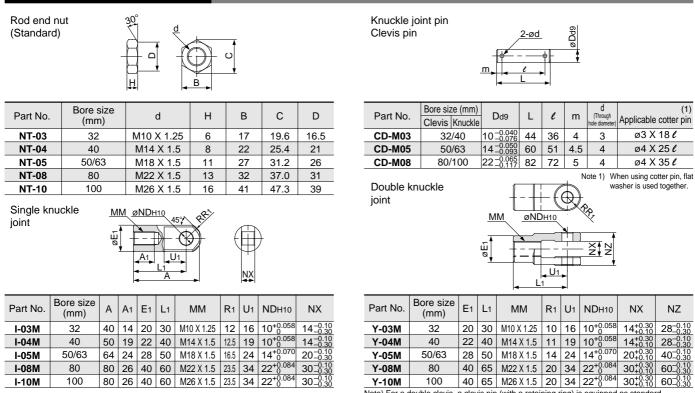

## **Dimensions for Accessories**

100 Y-10M Note) For a double clevis, a clevis pin (with a retaining ring) is equipped as standard.

| <b>Combinations of S</b> | upport Brackets |
|--------------------------|-----------------|
|--------------------------|-----------------|