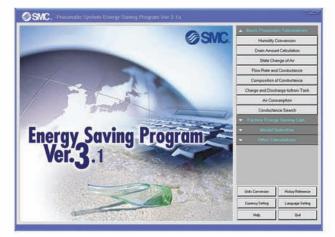

## **Reduce Compressed Air Costs Reduce Energy Costs**

Use the SMC Energy Saving Software for the Mining Industry to easily calculate the compressed air consumption and cost for your processes. Identify compressed air energy saving initiatives, reduce costs and improve performance.

Download from www.smcusa.com. If you require assistance contact your local SMC office.