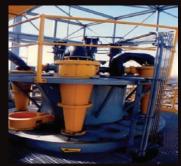

## **CPV bore size range form 80mm to 500mm Cylinder with Smart Positioner**

Ideal for process valve applications, the CPV actuator has steel or composite tubing. Composite tubing enables this range to be manufactured in bore sizes up to 500mm diameter as standard. Position control and feedback sensors can be easily supplied and fitted.