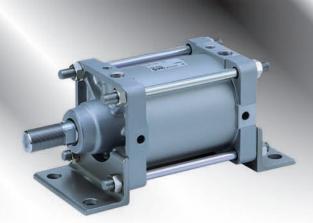

### **Heavy Duty CS1 Range**

The heavy duty CS1 range offers aluminum or steel tube with steel covers. This extremely robust pneumatic cylinder is preferred in mining and resource industries with options such as solenoid valve, position control and feedback or a range of sensors mounted directly to the cylinder.

Mining Industry specialists from SMC can calculate your requirements and determine the most suitable solution.

Shut-off Valves

CS1 Cylinders