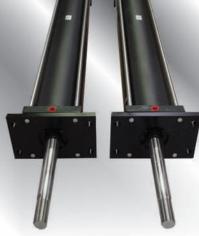

## Expanded Large Bore Cylinder Range

Whether the design requirement is for a new light weight all aluminium construction, a heavy duty steel tube and end covers, or a composite tube cylinder for process valve, an expanded range of large bore cylinders is now available from SMC.

Where weight is critical in such cases as transport the new CS2 range offers all aluminium tube and end covers. This results in weight savings up to 50% in bore sizes up to 500mm.

Cylinder mounting options include standard foot, flange, single or double rear clevis and trunnion mount. Double rod clevis, spherical rod eye or floating joint mounts are available for the piston rod.