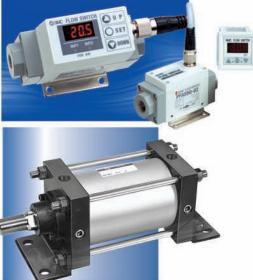

## For accurate control

CS1 Heavy Duty Steel Cylinder fitted with Positioner

Up to every challenge Long Stroke CS1 Cylinder

50% lighter than the current CS1 CS2 Aluminum Large bore Cylinder

## Expanded Large Bore Cylinder Range

Whether the design requirement is for a new light weight all aluminium construction, a heavy duty steel tube and end covers, or a composite tube cylinder for process valve, an expanded range of large bore cylinders is now available from SMC.

### **Heavy Duty CS1 Range**

The heavy duty CS1 range offers aluminum or steel tube with steel covers. This extremely robust pneumatic cylinder is preferred in mining and resource industries with options such as solenoid valve, position control and feedback or a range of sensors mounted directly to the cylinder.