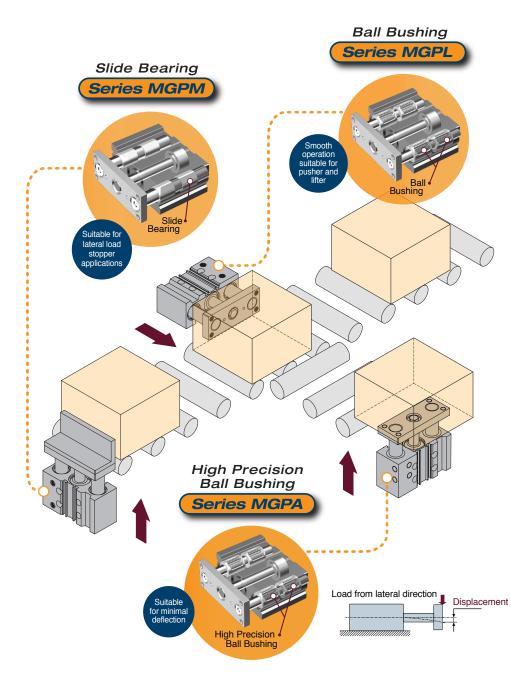

## **Compact Guide Cylinder - Series MGP**

- High side load capacity for material handling, lifting, and stopping applications.
- Four mounting options and two piping directions allows design flexibility.
- Compact and lightweight with shortened guide rods for space savings.