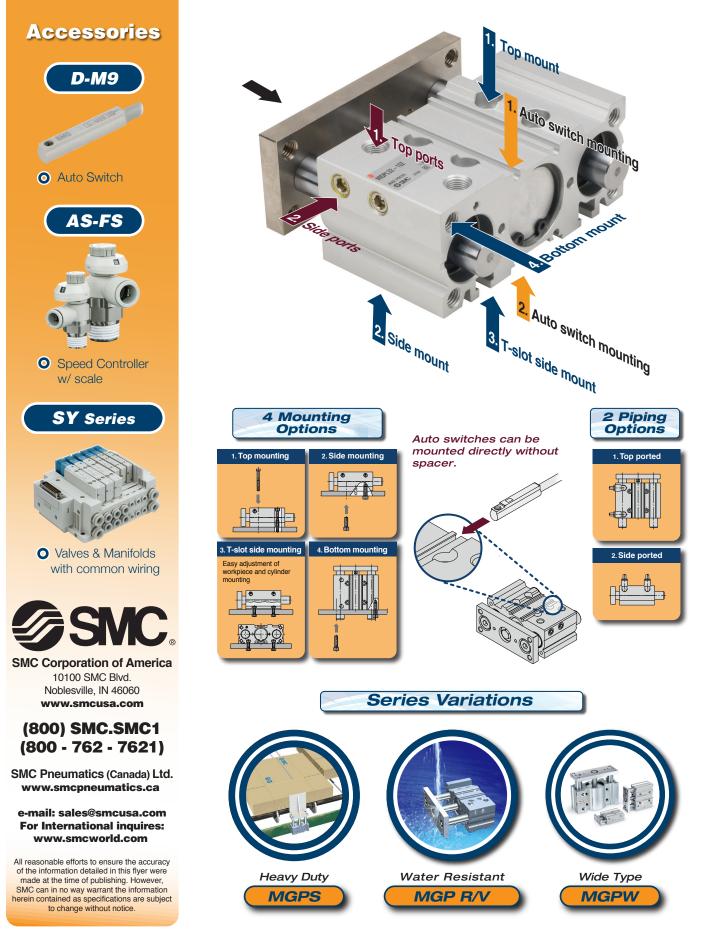

## **Compact Guide Cylinder - Series MGP**

- High side load capacity for material handling, lifting, and stopping applications.
- Four mounting options and two piping directions allows design flexibility.
- Compact and lightweight with shortened guide rods for space savings.