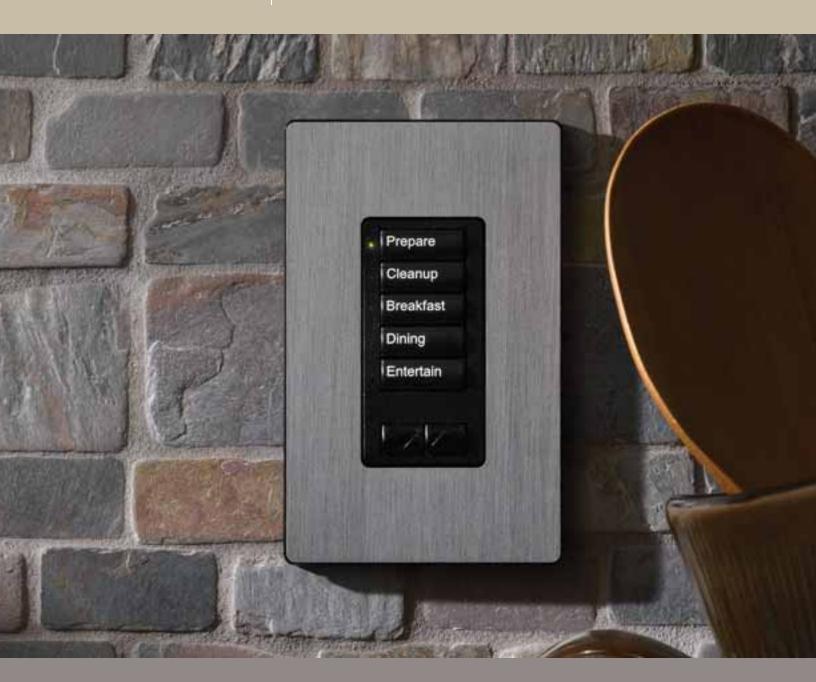

#### **Wall-Mounted Large-Button**

Controls with large backlit buttons RALB-2W-SD-xx-P RALB-5W-AO-xx-P RALB-5W-RL-xx-P\* Includes prepaid engraving certificate

## **Wall-Mounted Large-Button**

**New** control with large backlit buttons 10-Button: RALB-10W-RL-xx-P Includes prepaid engraving certificate

#### **Wall-Mounted Large-Button**

**New** control with large backlit buttons/IR window 9-Button:

RALB-9W-IR-xx-P

Includes prepaid engraving certificate