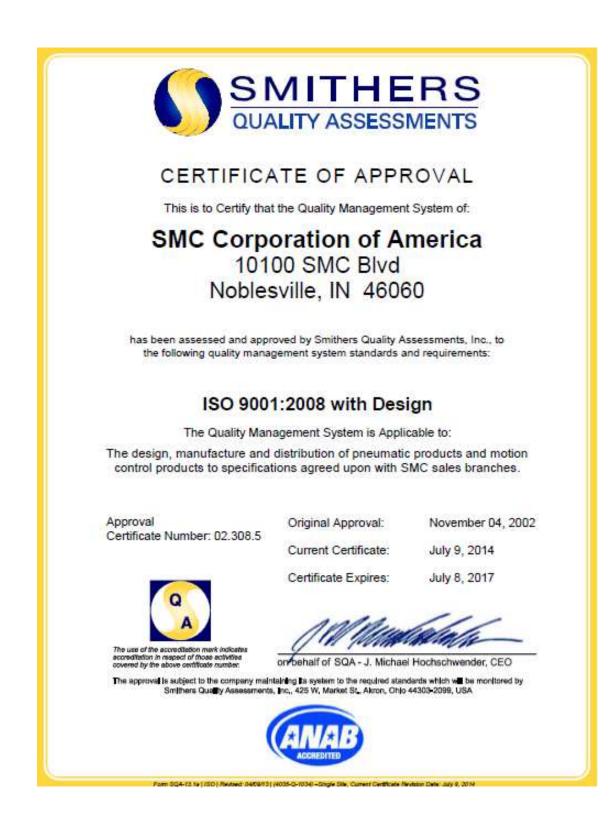

#### SMC Indianapolis Certificate of ISO9001:2008 Registration

## SMC Corporation of America Scope of the Quality Management System

The model for the SMC Quality Management System is ISO9001:2008 with design.

This Quality Management System includes activities that take place at the 10100 SMC Boulevard, Noblesville, Indiana location.

The following activities do not apply to the SMC Noblesville Quality Management System:

- SMC Sales Organization
- Contractual arrangements with customers to perform service

SMC Corporation of America in Noblesville designs, builds and distributes actuation, directional control and air line products for industrial use.