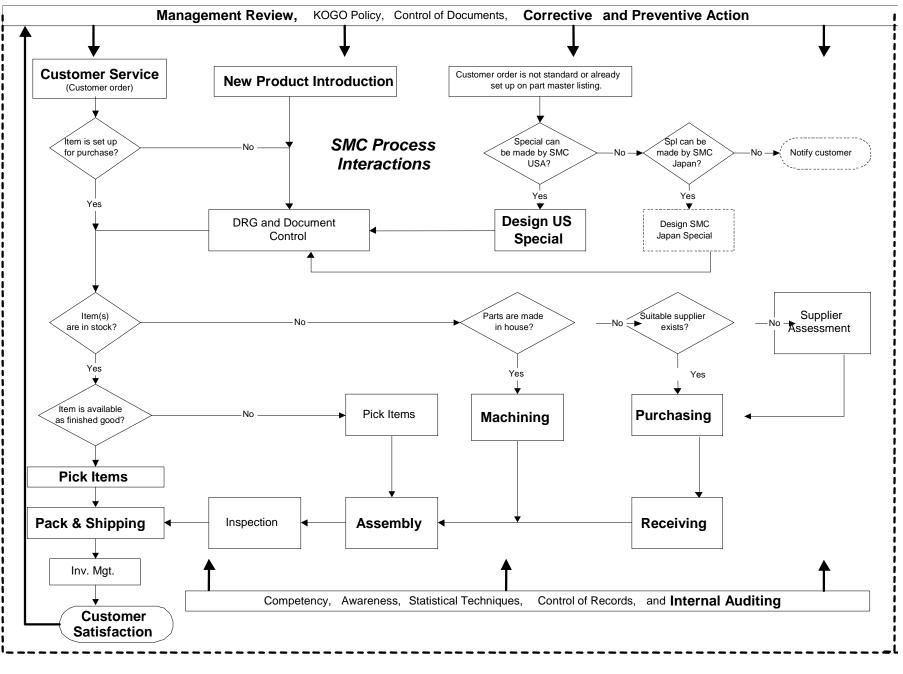

### **Reference to Documented Quality Management System Procedures**

- QP 4.2.3 Control of Documents
- QP 4.2.4 Control of Quality Records
- QP 5 Management Responsibility
- QP 6.2.2 Training and Competency
- QP 7.3 Design and Development
- QP 8.2.2 Internal Quality Audits
- QP 8.3 Control of Nonconforming Product
- QP 8.5.2 Corrective Action
- QP 8.5.3 Preventive Action