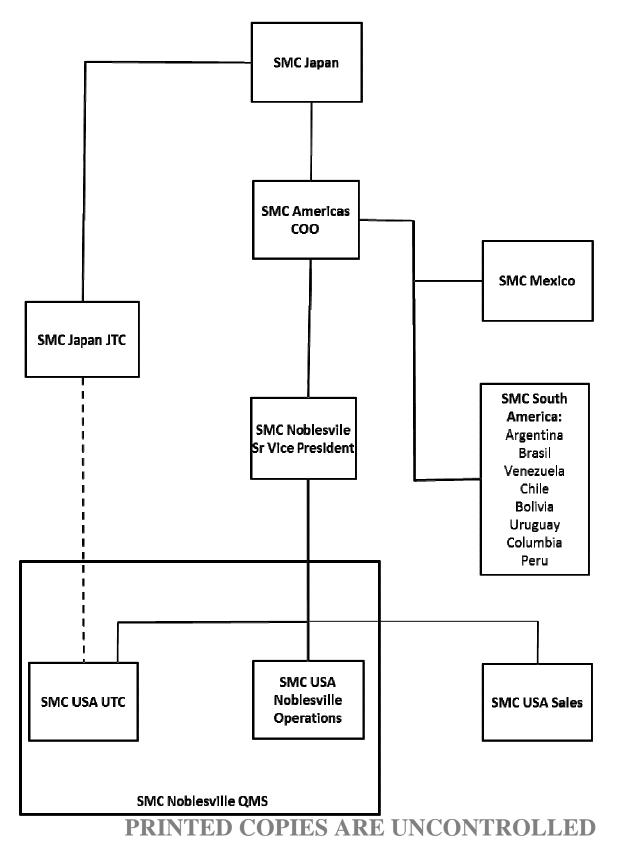

nteraction Between Processes Management Representative Revisions

#### SMC Indianapolis Certificate of ISO9001:2008 Registration



## PRINTED COPIES ARE UNCONTROLLED

## SMC Corporation of America Scope of the Quality Management System

The model for the SMC Quality Management System is ISO9001:2008 with design.

This Quality Management System includes activities that take place at the 10100 SMC Boulevard, Noblesville, Indiana location.

The following activities do not apply to the SMC Noblesville Quality Management System:

- SMC Sales Organization
- Contractual arrangements with customers to perform service

SMC Corporation of America in Noblesville designs, builds and distributes actuation, directional control and air line products for industrial use.

# **SMC Americas Organization**



### **SMC** Corporation of America

### **Reference to Documented Quality Management System Procedures**

- QP 4.2.3 Control of Documents
- QP 4.2.4 Control of Quality Records
- QP 5 Management Responsibility
- QP 6.2.2 Training and Competency
- QP 7.3 Design and Development
- QP 8.2.2 Internal Quality Audits
- QP 8.3 Control of Nonconforming Product
- QP 8.5.2 Corrective Action
- QP 8.5.3 Preventive Action

## SMC Corporation of America Quality Policy

Continually improve by bringing together the wisdom of all of SMC's employees and by having the ideas of Customer First and Quality First as our core business structure.

#### 1. Customer First

Strive to respond promptly to customer demand and provide service that satisfies the customer.

#### 2. Plan Initiative

Each employee shall be d