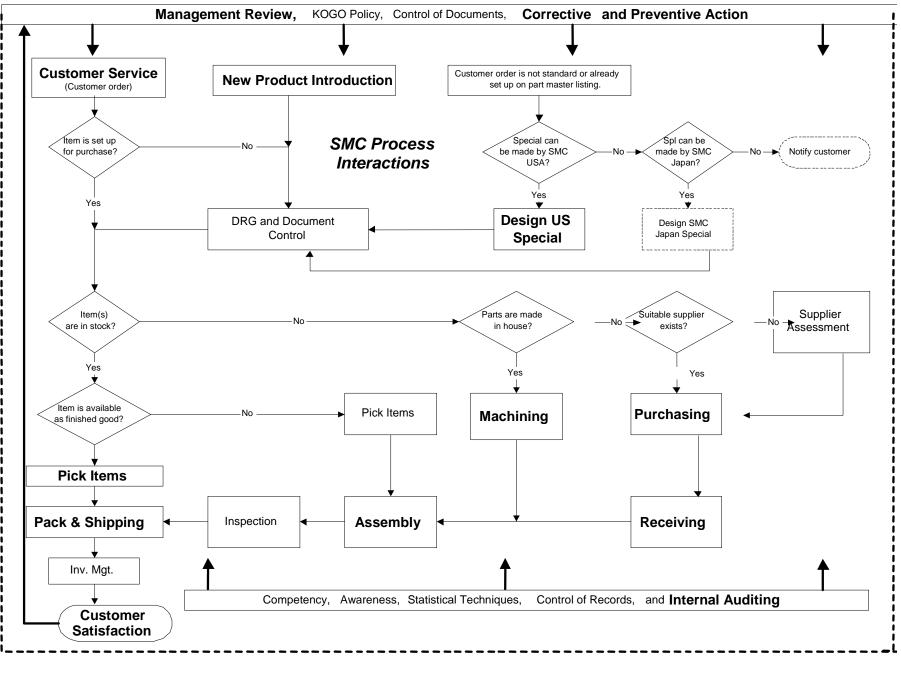

#### **Reference to Documented Quality Management System Procedures**

- QP 4.2.3 Control of Documents
- QP 4.2.4 Control of Quality Records
- QP 5 Management Responsibility
- QP 6.2.2 Training and Competency
- QP 7.3 Design and Development
- QP 8.2.2 Internal Quality Audits
- QP 8.3 Control of Nonconforming Product
- QP 8.5.2 Corrective Action
- QP 8.5.3 Preventive Action