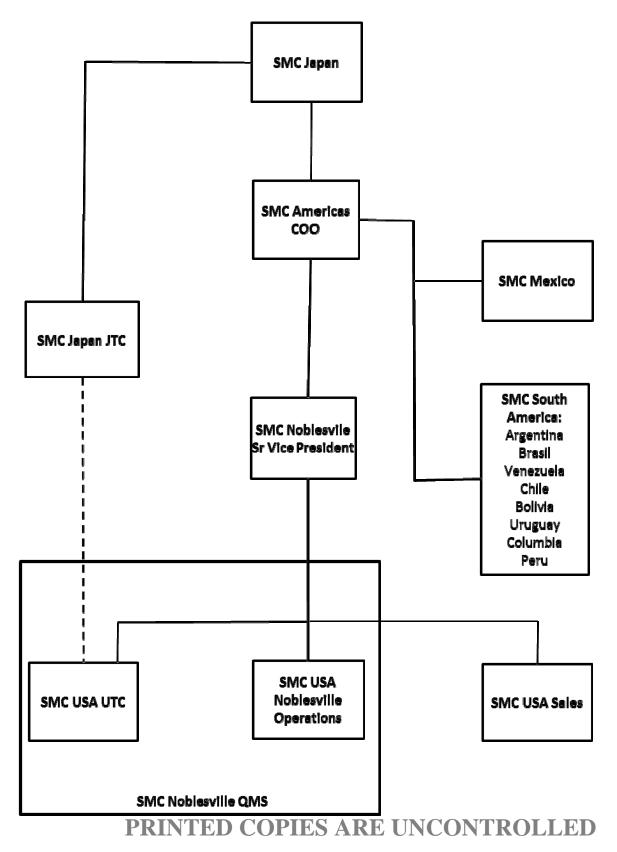

teraction Between Processes Management Representative Revisions

#### SMC Indianapolis Certificate of ISO9001:2008 Registration



## PRINTED COPIES ARE UNCONTROLLED

### SMC Corporation of America Scope of the Quality Management System

The model for the SMC Quality Management System is ISO9001:2008 with design.

This Quality Management System includes activities that take place at the 10100 SMC Boulevard, Noblesville, Indiana location.

The following activities do not apply to the SMC Noblesville Quality Management System:

- SMC Sales Organization
- Contractual arrangements with customers to perform service

SMC Corporation of America in Noblesville designs, builds and distributes actuation, directional control and air line products for industrial use.

# **SMC Americas Organization**



#### **SMC** Corporation of America

#### **Reference to Documented Quality Management System Procedures**

- QP 4.2.3 Control of Documents
- QP 4.2.4 Control of Quality Records
- QP 5 Management Responsibility
- QP 6.2.2 Training and Competency
- QP 7.3 Design and Development
- QP 8.2.2 Internal Quality Audits
- QP 8.3 Control of Nonconforming Product
- QP 8.5.2 Corrective Action
- QP 8.5.3 Preventive Action

### SMC Corporation of America Quality Policy

SMC is committed to comply with applicable requirements and continually improve by bringing together the wisdom of all of SMC's employees and by having the ideas of Customer First and Quality First as our core business structure.

- 1. **Customer First:** Strive to respond promptly to customer demand and provide service that satisfies