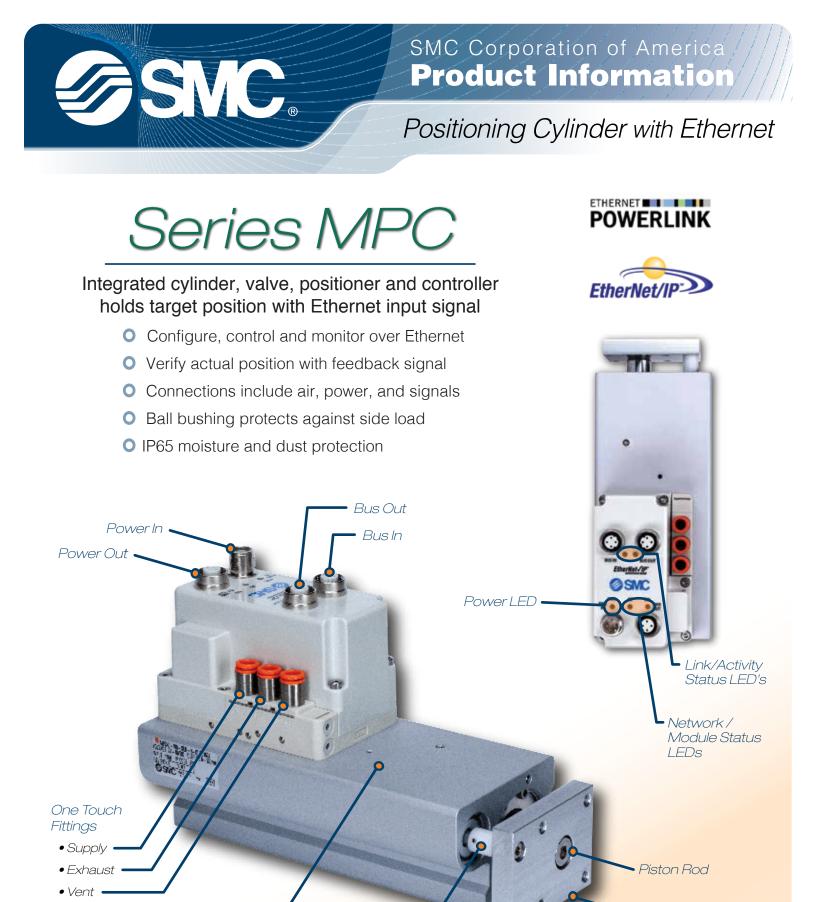

Air Cylinder Body —

Sensor Rod

NF357-A

Tooling Plate

| MPC##     | - [###]- | ### | #] = [#] =  <br> | DUT01607          |  |
|-----------|----------|-----|------------------|-------------------|--|
| Body Size | Stroke   | Fie | eld Bus          | Port Size         |  |
| 25 mm     | 50 mm    | SPL | Powerlink        | N 1/4" (Straight) |  |
| 40 mm     | 100 mm   | SEN | Ethernet/IP      |                   |  |