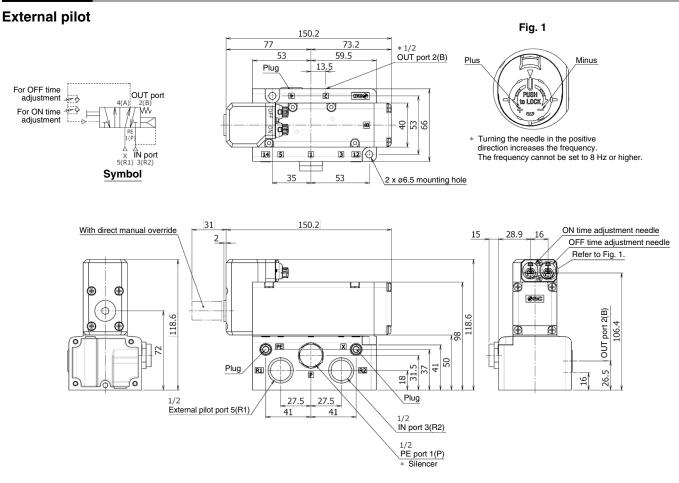

| 1 to 5 Hz      | 1 to 8 Hz      |
| Proof pressure                                            |                 | 1.5 MPa        |                |
| Ambient and fluid temperatures                            |                 | -10 to 50°C    |                |
| Lubrication                                               |                 | Not required   |                |
| Flow rate characteristics (IN port $ ightarrow$ OUT port) | C [dm³/(s⋅bar)] | 12             | 14             |
|                                                           | b               | 0.14           | 0.18           |
|                                                           | Cv              | 2.9            | 3.4            |

## Dimensions

#### Internal pilot



[mm]

#### Dimensions

[mm]