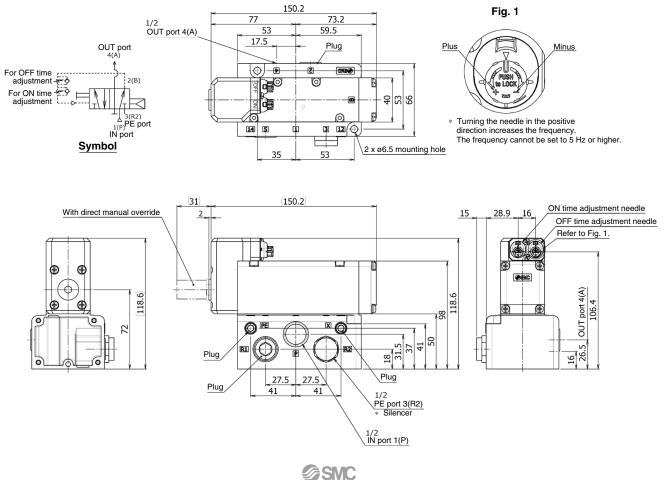

|                 | 1 to 5 Hz      | 1 to 8 Hz      |
| Proof pressure                                            |                 | 1.5 MPa        |                |
| Ambient and fluid temperatures                            |                 | -10 to 50°C    |                |
| Lubrication                                               |                 | Not required   |                |
| Flow rate characteristics (IN port $ ightarrow$ OUT port) | C [dm³/(s⋅bar)] | 12             | 14             |
|                                                           | b               | 0.14           | 0.18           |
|                                                           | Cv              | 2.9            | 3.4            |

## Dimensions

#### Internal pilot



[mm]

#### Dimensions

[mm]