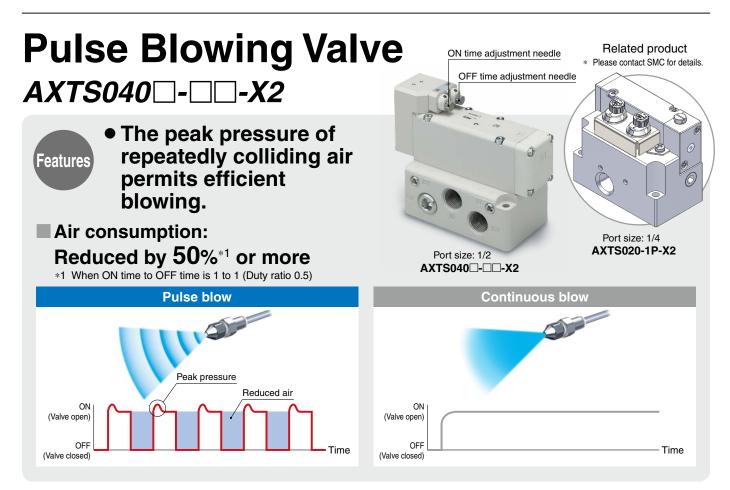

# Control for pulse generation is not required. Pulse blow can be used by simply supplying air.

To ensure the safest possible operation of this product, please be sure to thoroughly read the A Caution "Safety Instructions" in our "Best Pneumatics" catalog before use.

### Specifications

| Model                                                     |                 | AXTS040□-2□-X2 | AXTS040□-3□-X2 |
|-----------------------------------------------------------|-----------------|----------------|----------------|
| Type of actuation                                         |                 | Internal pilot | External pilot |
| Valve construction                                        |                 | Metal seal     |                |
| Fluid                                                     |                 | Air            |                |
| Operating pressure range                                  |                 | 0.2 to 1.0 MPa | 0 to 1.0 MPa   |
| External pilot air pressure                               |                 | _              | 0.2 to 1.0 MPa |
| Frequency adjustment range                                |                 | 1 to 5 Hz      | 1 to 8 Hz      |
| Proof pressure                                            |                 | 1.5 MPa        |                |
| Ambient and fluid temperatures                            |                 | -10 to 50°C    |                |
| Lubrication                                               |                 | Not required   |                |
| Flow rate characteristics (IN port $ ightarrow$ OUT port) | C [dm³/(s⋅bar)] | 12             | 14             |
|                                                           | b               | 0.14           | 0.18           |
|                                                           | Cv              | 2.9            | 3.4            |