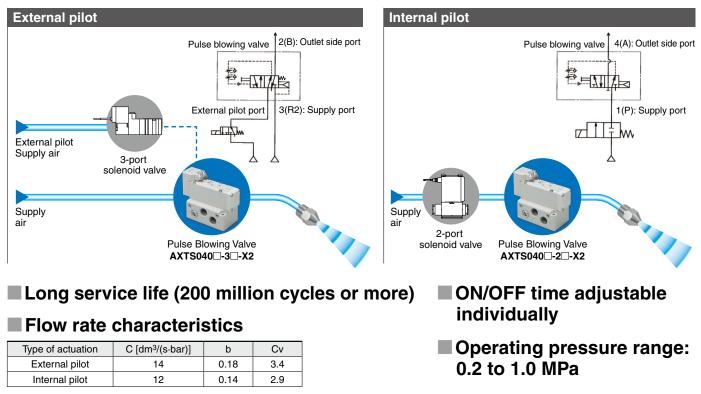

### Specifications

| Model                                                     |                 | AXTS040□-2□-X2 | AXTS040□-3□-X2 |
|-----------------------------------------------------------|-----------------|----------------|----------------|
| Type of actuation                                         |                 | Internal pilot | External pilot |
| Valve construction                                        |                 | Metal seal     |                |
| Fluid                                                     |                 | Air            |                |
| Operating pressure range                                  |                 | 0.2 to 1.0 MPa | 0 to 1.0 MPa   |
| External pilot air pressure                               |                 | _              | 0.2 to 1.0 MPa |
| Frequency adjustment range                                |                 | 1 to 5 Hz      | 1 to 8 Hz      |
| Proof pressure                                            |                 | 1.5 MPa        |                |
| Ambient and fluid temperatures                            |                 | -10 to 50°C    |                |
| Lubrication                                               |                 | Not required   |                |
| Flow rate characteristics (IN port $ ightarrow$ OUT port) | C [dm³/(s⋅bar)] | 12             | 14             |
|                                                           | b               | 0.14           | 0.18           |
|                                                           | Cv              | 2.9            | 3.4            |