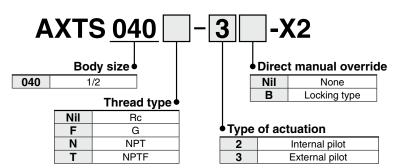

Contact our sales office for delivery dates and prices as this is a special model.

Specialized Product **PG**. information



# Control for pulse generation is not required. Pulse blow can be used by simply supplying air.



To ensure the safest possible operation of this product, please be sure to thoroughly read the A Caution "Safety Instructions" in our "Best Pneumatics" catalog before use.



SMC Corporation 4-14-1, SOTO-KANDA, CHIYODA-KU, TOKYO 101-0021, JAPAN URL: http://www.smcworld.com ©2018 SMC Corporation All Rights Reserved

How to Order



### Specifications

| Model                                                     |                 | AXTS040□-2□-X2 | AXTS040□-3□-X2 |
|-----------------------------------------------------------|-----------------|----------------|----------------|
| Type of actuation                                         |                 | Internal pilot | External pilot |
| Valve construction                                        |                 | Metal seal     |                |
| Fluid                                                     |                 | Air            |                |
| Operating pressure range                                  |                 | 0.2 to 1.0 MPa | 0 to 1.0 MPa   |
| External pilot air pressure                               |                 | _