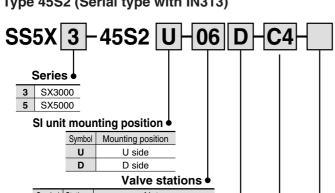

# **Made to Order Specifications:**

Series SX3000/5000 Serial Transmission Type

With SMC's IN313

#### Serial Transmission Manifold Equipped with IN313

#### **How to Order Manifold**

Type 45S2 (Serial type with IN313)



| Symbol | Stations    | Note                                                     |  |
|--------|-------------|----------------------------------------------------------|--|
| 02     | 2 stations  | Double wiring specifications                             |  |
| :      | :           |                                                          |  |
| 08     | 8 stations  |                                                          |  |
| 09     | 9 stations  | noids. Use the manifold<br>specification sheet to speci- |  |
| :      | ÷           |                                                          |  |
| 16     | 16 stations |                                                          |  |



- This also includes the number of blanking plate assemblys
- When special wiring is required on ma