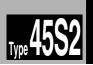

#### **How to Order Manifold**

Type 45S2 (Serial type with IN313)

| Symbol | Stations    | Note                                                     |  |
|--------|-------------|----------------------------------------------------------|--|
| 02     | 2 stations  | Double wiring specifications                             |  |
| :      | :           |                                                          |  |
| 08     | 8 stations  |                                                          |  |
| 09     | 9 stations  | noids. Use the manifold<br>specification sheet to speci- |  |
| :      | ÷           |                                                          |  |
| 16     | 16 stations |                                                          |  |

- This also includes the number of blanking plate assemblys
- When special wiring is required on manifold with 2 to 8 stations, please use the manifold specifica-

#### SUP/EXH block assembly mounting position

| Symbol | Mounting position      | Stations         |  |
|--------|------------------------|------------------|--|
| U      | U side                 | 2 to 10 stations |  |
| D      | D side                 | 2 to 10 stations |  |
| В      | Both sides             | 2 to 16 stations |  |
| М      | Special specifications |                  |  |

For special specifications, indicate separately by the manifold specification sheet.

#### A, B port size (Metric size)

| Symbol | Port size                | Applicable series |  |
|--------|--------------------------|-------------------|--|
| C4     | One-touch fitting for ø4 |                   |  |
| C6     | One-touch fitting for ø6 | SX3000            |  |
| M      | Mixed                    |                   |  |
| C4     | One-touch fitting for ø4 |                   |  |
| C6     | One-touch fitting for ø6 | SX5000            |  |
| C8     | One-touch fitting for ø8 | ng for ø8         |  |
| M      | Mixed                    |                   |  |

#### (Inch size)

|        | /                            |                   |  |
|--------|------------------------------|-------------------|--|
| Symbol | Port size                    | Applicable series |  |
| N3     | One-touch fitting for ø5/32" |                   |  |
| N7     | One-touch fitting for ø1/4"  | SX3000            |  |
| M      | Mixed                        |                   |  |
| N3     | One-touch fitting for ø5/32" | 32"               |  |
| N7     | One-touch fitting for ø1/4"  | SX5000            |  |
| N9     | One-touch fitting for ø5/16" | 3/3000            |  |
| М      | Mixed                        |                   |  |

\* In the case of mixed specifications (M), indicate separately on the manifold specification sheet.

Option 6

When a longer DIN rail is desired than the specified stations, specify the station number to be required. (20 stations at maximum)