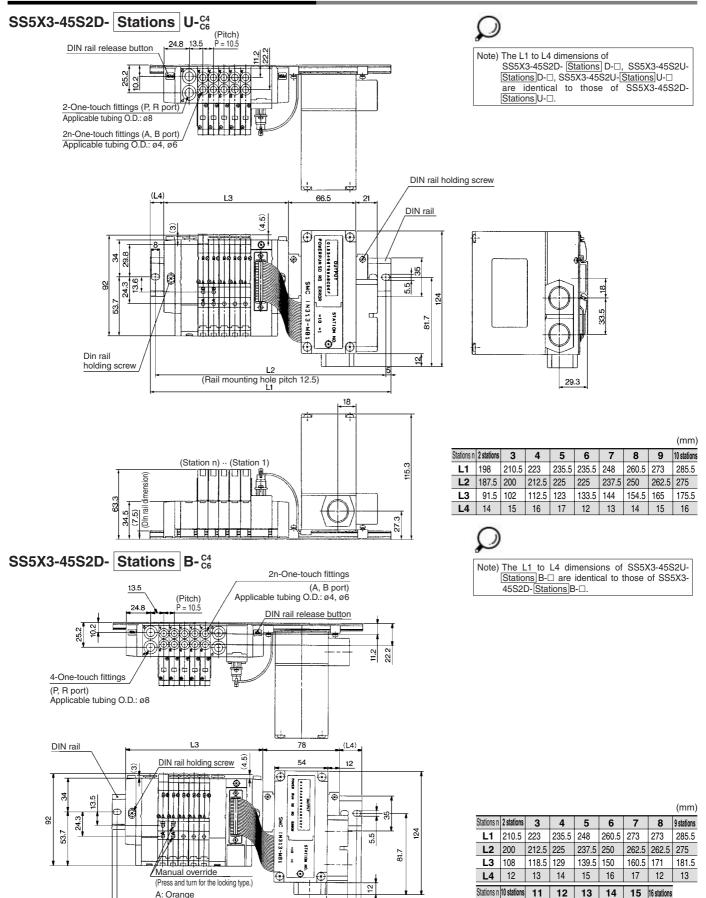

#### SUP/EXH block assembly mounting position

| Symbol | Mounting position      | Stations         |  |
|--------|------------------------|------------------|--|
| U      | U side                 | 2 to 10 stations |  |
| D      | D side                 | 2 to 10 stations |  |
| В      | Both sides             | 2 to 16 stations |  |
| М      | Special specifications |                  |  |