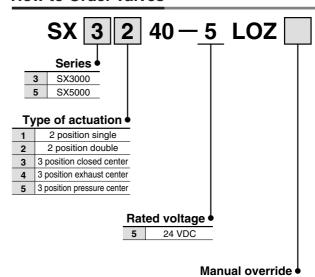

N3     | One-touch fitting for ø5/32" |                   |  |
| N7     | One-touch fitting for ø1/4"  | SX3000            |  |
| M      | Mixed                        |                   |  |
| N3     | One-touch fitting for ø5/32" | 32"               |  |
| N7     | One-touch fitting for ø1/4"  | SX5000            |  |
| N9     | One-touch fitting for ø5/16" | 3/3000            |  |
| М      | Mixed                        |                   |  |

\* In the case of mixed specifications (M), indicate separately on the manifold specification sheet.

Option 6

When a longer DIN rail is desired than the specified stations, specify the station number to be required. (20 stations at maximum)

## **How to Order Applicable SI Unit**



TS1 For TOSHIBA Corporation

#### **How to Order Valves**





# Type 45S2

SV

SZ

SY

SYJ

### SX3000: Serial Transmission Unit/Plug-in



21\_

(Rail mounting hole pitch 12.5)

335.5 335.5

223.5 234

11.5 | 12.5 | 13.5

**L2** 287.5 300 312.5 325 325 337.5 350

348 360.5

244.5 255

L1 298

**L3** 192

310.5 323

202.5 213

15 | 16 | 17