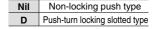

#### SUP/EXH block assembly mounting position

| Symbol | Mounting position      | Stations         |  |
|--------|------------------------|------------------|--|
| U      | U side                 | 2 to 10 stations |  |
| D      | D side                 | 2 to 10 stations |  |
| В      | Both sides             | 2 to 16 stations |  |
| М      | Special specifications |                  |  |

### SX3000: Serial Transmission Unit/Plug-in

21\_

(Rail mounting hole pitch 12.5)

335.5 335.5

223.5 234

11.5 | 12.5 | 13.5

**L2** 287.5 300 312.5 325 325 337.5 350

348 360.5

244.5 255

L1 298

**L3** 192

310.5 323

202.5 213

15 | 16 | 17