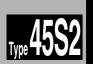

#### **How to Order Manifold**

Type 45S2 (Serial type with IN313)

| Symbol | Stations    | Note                                                     |  |
|--------|-------------|----------------------------------------------------------|--|
| 02     | 2 stations  | Double wiring specifications                             |  |
| :      | :           |                                                          |  |
| 08     | 8 stations  |                                                          |  |
| 09     | 9 stations  | noids. Use the manifold<br>specification sheet to speci- |  |
| :      | ÷           |                                                          |  |
| 16     | 16 stations |                                                          |  |

#### SUP/EXH block assembly mounting position

| Symbol | Mounting position      | Stations         |  |
|--------|------------------------|------------------|--|
| U      | U side                 | 2 to 10 stations |  |
| D      | D side                 | 2 to 10 stations |  |
| В      | Both sides             | 2 to 16 stations |  |
| М      | Special specifications |                  |  |

#### A, B port size (Metric size)

| Symbol | Port size                | Applicable series |  |
|--------|--------------------------|-------------------|--|
| C4     | One-touch fitting for ø4 |                   |  |
| C6     | One-touch fitting for ø6 | SX3000            |  |
| M      | Mixed                    |                   |  |
| C4     | One-touch fitting for ø4 |                   |  |
| C6     | One-touch fitting for ø6 | SX5000            |  |
| C8     | One-touch fitting for ø8 | ng for ø8         |  |
| M      | Mixed                    |                   |  |