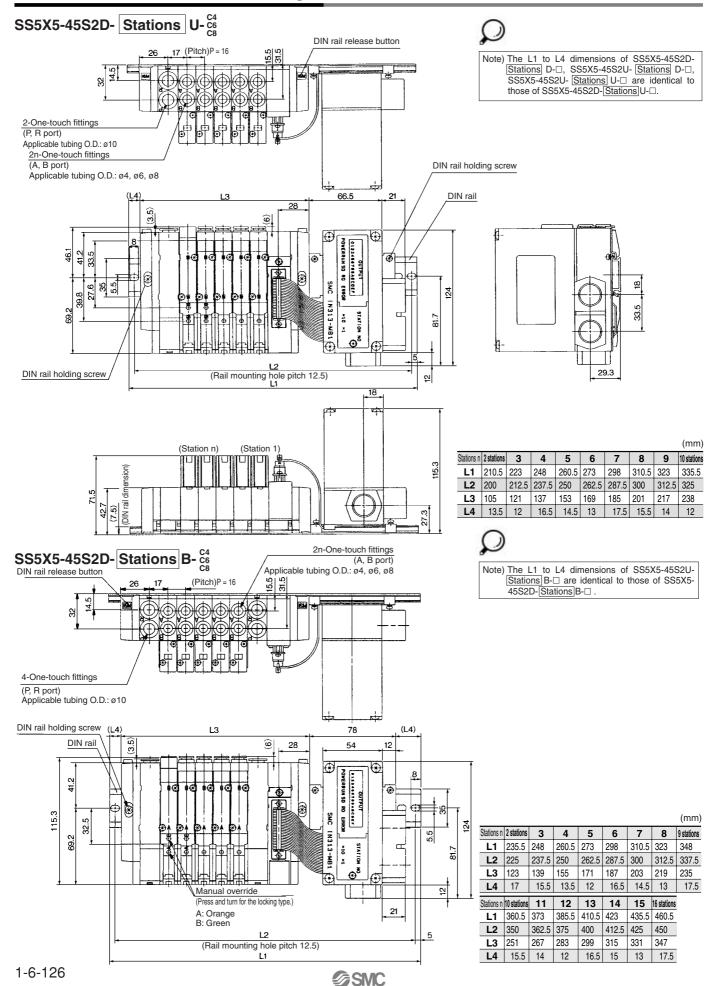

#### SUP/EXH block assembly mounting position

| Symbol | Mounting position      | Stations         |  |
|--------|------------------------|------------------|--|
| U      | U side                 | 2 to 10 stations |  |
| D      | D side                 | 2 to 10 stations |  |
| В      | Both sides             | 2 to 16 stations |  |
| М      | Special specifications |                  |  |

For special specifications, indicate separately by the manifold specification sheet.

#### A, B port size (Metric size)

| Symbol | Port size                | Applicable series |  |
|--------|--------------------------|-------------------|--|
| C4     | One-touch fitting for ø4 |                   |  |
| C6     | One-touch fitting for ø6 | SX3000            |  |
| M      | Mixed                    |                   |  |
| C4     | One-touch fitting for ø4 |                   |  |
| C6     | One-touch fitting for ø6 | SX5000            |  |
| C8     | One-touch fitting for ø8 | ng for ø8         |  |
| M      | Mixed                    |                   |  |

#### (Inch size)

|        | /                            |                   |  |
|--------|------------------------------|-------------------|--|
| Symbol | Port size                    | Applicable series |  |
| N3     | One-touch fitting for ø5/32" |                   |  |
| N7     | One-touch fitting for ø1/4"  | SX3000            |  |
| M      | Mixed                        |                   |  |
| N3     | One-touch fitting for ø5/32" | 32"               |  |
| N7     | One-touch fitting for ø1/4"  | SX5000            |  |
| N9     | One-touch fitting for ø5/16" | 3/3000            |  |
| М      | Mixed                        |                   |  |

\* In the case of mixed specifications (M), indicate separately on the manifold specification sheet.

Option 6

When a longer DIN rail is desired than the specified stations, specify the station number to be required. (20 stations at maximum)