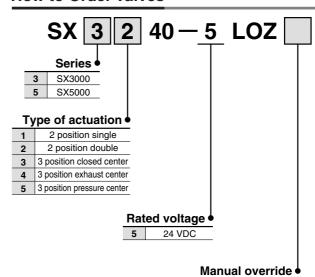

N3     | One-touch fitting for ø5/32" |                   |  |
| N7     | One-touch fitting for ø1/4"  | SX3000            |  |
| M      | Mixed                        |                   |  |
| N3     | One-touch fitting for ø5/32" | 32"               |  |
| N7     | One-touch fitting for ø1/4"  | SX5000            |  |
| N9     | One-touch fitting for ø5/16" | 3/3000            |  |
| М      | Mixed                        |                   |  |

\* In the case of mixed specifications (M), indicate separately on the manifold specification sheet.

Option 6

When a longer DIN rail is desired than the specified stations, specify the station number to be required. (20 stations at maximum)

## **How to Order Applicable SI Unit**



TS1 For TOSHIBA Corporation

#### **How to Order Valves**







### SX5000: Serial Transmission Unit/Plug-in