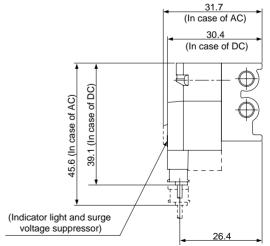

S41 type

# Series SY100

### 30 Type Manifold: Top Ported/SS3Y1-30-Station -F

#### Grommet (G), (H)









No bracket is assembled prior to delivery.
 Mount one to the appropriate position.
 (Attach two brackets if more than five stations.)

## L plug connector (L)





| •       |       |    |     |    |      |    |      |    |       |  |
|---------|-------|----|-----|----|------|----|------|----|-------|--|
| Station | ion 2 |    | 4   | 5  | 6    | 7  | 8    | 9  | 10    |  |
| 1       | 20.5  | 31 | 115 | 52 | 62.5 | 73 | 83.5 | 94 | 104.5 |  |





\* Other dimensions are same as grommet style.

## 31 Type Manifold: Top Ported/SS3Y1-31-Station

#### Grommet (G), (H)







۷K

٧Z

SYJ

**VP** 

VG

**VP** 

VQ

VQZ

٧Z

**VS** 

### L plug connector (L)



# M plug connector (M)





\* Other dimensions are same as grommet style.

| Station        | 2    | 3  | 4    | 5  | 6    | 7  | 8    | 9   | 10    | 11  | 12    | 13  | 14    | 15  | 16    | 17  | 18    | 19  | 20    |
|----------------|------|----|------|----|------|----|------|-----|-------|-----|-------|-----|-------|-----|-------|-----|-------|-----|-------|
| L <sub>1</sub> | 33.5 | 44 | 54.5 | 65 | 75.5 | 86 | 96.5 | 107 | 117.5 | 128 | 138.5 | 149 | 159.5 | 170 | 180.5 | 191 | 201.5 | 212 | 222.5 |
| L <sub>2</sub> | 27.5 | 38 | 48.5 | 59 | 69.5 | 80 | 90.5 | 101 | 111.5 | 122 | 132.5 | 143 | 153.5 | 164 | 174.5 | 185 | 195.5 | 206 | 216.5 |