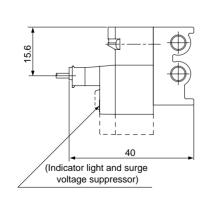

type Manifold base SS3Y1- S41 type

# Series SY100

### 30 Type Manifold: Top Ported/SS3Y1-30-Station -F

#### Grommet (G), (H)









No bracket is assembled prior to delivery.
 Mount one to the appropriate position.
 (Attach two brackets if more than five stations.)

## L plug connector (L)





| •       |       |    |     |    |      |    |      |    |       |  |
|---------|-------|----|-----|----|------|----|------|----|-------|--|
| Station | ion 2 |    | 4   | 5  | 6    | 7  | 8    | 9  | 10    |  |
| 1       | 20.5  | 31 | 115 | 52 | 62.5 | 73 | 83.5 | 94 | 104.5 |  |





\* Other dimensions are same as grommet style.

## 31 Type Manifold: Top Ported/SS3Y1-31-Station

#### Grommet (G), (H)







۷K

٧Z

SYJ

**VP** 

VG

**VP** 

VQ

VQZ

٧Z

**VS** 

### L plug connector (L)



# M plug connector (M)





\* Other dimensions are same as grommet style.

| Station        | 2    | 3  | 4    | 5  | 6    | 7  | 8    | 9   | 10    | 11  | 12    | 13  | 14    | 15  | 16    | 17  | 18    | 19  | 20    |
|----------------|------|----|------|----|------|----|------|-----|-------|-----|-------|-----|-------|-----|-------|-----|-------|-----|-------|
| L <sub>1</sub> | 33.5 | 44 | 54.5 | 65 | 75.5 | 86 | 96.5 | 107 | 117.5 | 128 | 138.5 | 149 | 159.5 | 170 | 180.5 | 191 | 201.5 | 212 | 222.5 |
| L <sub>2</sub> | 27.5 | 38 | 48.5 | 59 | 69.5 | 80 | 90.5 | 101 | 111.5 | 122 | 132.5 | 143 | 153.5 | 164 | 174.5 | 185 | 195.5 | 206 | 216.5 |