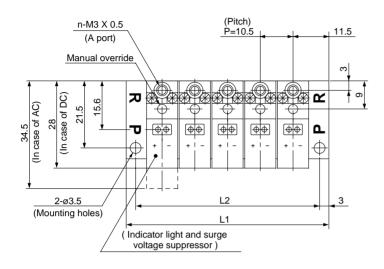

### 30 Type Manifold: Top Ported/SS3Y1-30-Station -F

#### Grommet (G), (H)

No bracket is assembled prior to delivery.
 Mount one to the appropriate position.
 (Attach two brackets if more than five stations.)

## L plug connector (L)

| •       |       |    |     |    |      |    |      |    |       |  |
|---------|-------|----|-----|----|------|----|------|----|-------|--|
| Station | ion 2 |    | 4   | 5  | 6    | 7  | 8    | 9  | 10    |  |
| 1       | 20.5  | 31 | 115 | 52 | 62.5 | 73 | 83.5 | 94 | 104.5 |  |

\* Other dimensions are same as grommet style.