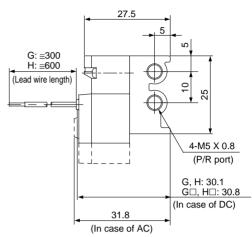

#### Grommet (G), (H)

No bracket is assembled prior to delivery.
 Mount one to the appropriate position.
 (Attach two brackets if more than five stations.)

## L plug connector (L)

| •       |       |    |     |    |      |    |      |    |       |  |
|---------|-------|----|-----|----|------|----|------|----|-------|--|
| Station | ion 2 |    | 4   | 5  | 6    | 7  | 8    | 9  | 10    |  |
| 1       | 20.5  | 31 | 115 | 52 | 62.5 | 73 | 83.5 | 94 | 104.5 |  |

\* Other dimensions are same as grommet style.