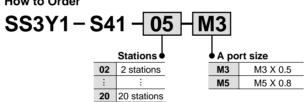

# S41 Type

**How to Order** 

Note 1) SY113 (A) and SY123 (A) cannot be mounted on the same manifold.

Applicable solenoid valve (1)

SY114-000 SY114A-□□□□

SY124-□□□□ SY124A-□□□□

Applicable blank plate assenbly SY100-77-1A