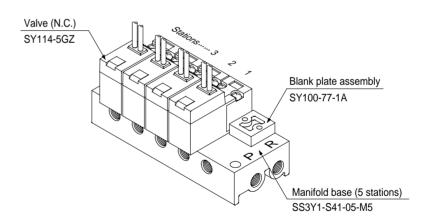

### **How to Order Manifold Base (Ordering Example)**

#### **Example**

SS3Y1-S41-05-M5·······1set (S41 type 5-station manifold part number) \* SY100-77-1A .....1set (Blank plate assembly part number) \* SY114-5GZ-----4set (Valve)

► \*: Assembly symbolprefix "\*" mark to the installed solenoid valve part number.

List part numbers of the installed valve and option in required station location separately under manifold part number.

# S41 Type

**How to Order** 

Note 1) SY113 (A) and SY123 (A) cannot be mounted on the same manifold.

Applicable solenoid valve (1)

SY114-000 SY114A-□□□□

SY124-□□□□ SY124A-□□□□

Applicable blank plate assenbly SY100-77-1A