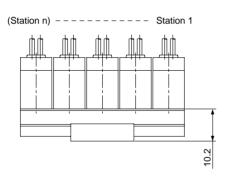

### 30 Type Manifold: Top Ported/SS3Y1-30-Station -F

#### Grommet (G), (H)

No bracket is assembled prior to delivery.
 Mount one to the appropriate position.
 (Attach two brackets if more than five stations.)

## L plug connector (L)

| •       |       |    |     |    |      |    |      |    |       |  |
|---------|-------|----|-----|----|------|----|------|----|-------|--|
| Station | ion 2 |    | 4   | 5  | 6    | 7  | 8    | 9  | 10    |  |
| 1       | 20.5  | 31 | 115 | 52 | 62.5 | 73 | 83.5 | 94 | 104.5 |  |

\* Other dimensions are same as grommet style.