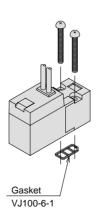

-77-1A

Note 1) Piping to exhaust port not possible.

# 31 Type



**How to Order** 



Applicable solenoid valve (1)

SY113-□□□□-M3 SY113A-□□□□-M3 SY123-□□□□-M3 SY123A-□□□□-M3

Applicable blank plate assembly

SY100-77-1A

# S41 Type



**How to Order** 



Note 1) SY113 (A) and SY123 (A) cannot be mounted on the same manifold.

Applicable solenoid valve (1)

SY114-000 SY114A-□□□□

SY124-□□□□ SY124A-□□□□

Applicable blank plate assenbly SY100-77-1A

**VZ** VS

SYJ

VK

**VZ** 

**VP** 

VG

**VP** 

VQ

VQZ

Note 1) SY114 (A) and SY124 (A) cannot be mounted on the same manifold.

#### **Combination with Solenoid Valve and Gasket Manifold Base**

#### **Body ported**



#### Applicable base Sub-plate (For body ported style) SS3Y1-30 type Manifold base SS3Y1-31 type

#### **Base mounted**



#### Applicable base Sub-plate SS3Y1-S41 type manifold base

#### **Blank Plate Assembly**

#### Parts No.: SY100-77-1A



#### Applicable base

Sub-plate SS3Y1- 30 type

SS3Y1-31 type Manifold base SS3Y1- S41 type

# Series SY100

### 30 Type Manifold: Top Ported/SS3Y1-30-Station -F

#### Grommet (G), (H)









No bracket is assembled prior to delivery.
 Mount one to the appropriate position.
 (Attach two brackets if more than five stations.)

## L plug connector (L)





| •       |       |    |     |    |      |    |      |    |       |  |
|---------|-------|----|-----|----|------|----|------|----|-------|--|
| Station | ion 2 |    | 4   | 5  | 6    | 7  | 8    | 9  | 10    |  |
| 1       | 20.5  | 31 | 115 | 52 | 62.5 | 73 | 83.5 | 94 | 104.5 |  |





\* Other dimensions are same