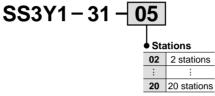

# 31 Type

**How to Order** 

Applicable solenoid valve (1)

SY113-□□□□-M3 SY113A-□□□□-M3 SY123-□□□□-M3 SY123A-□□□□-M3

Applicable blank plate assembly

SY100-77-1A