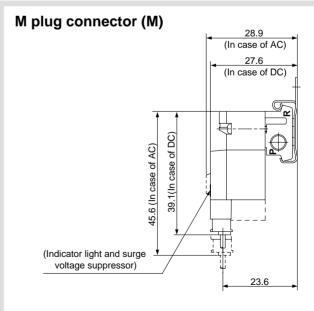

# M plug connector (M)

\* Other dimensions are same as grommet style.

| Station        | 2    | 3  | 4    | 5  | 6    | 7  | 8    | 9   | 10    | 11  | 12    | 13  | 14    | 15  | 16    | 17  | 18    | 19  | 20    |
|----------------|------|----|------|----|------|----|------|-----|-------|-----|-------|-----|-------|-----|-------|-----|-------|-----|-------|
| L <sub>1</sub> | 33.5 | 44 | 54.5 | 65 | 75.5 | 86 | 96.5 | 107 | 117.5 | 128 | 138.5 | 149 | 159.5 | 170 | 180.5 | 191 | 201.5 | 212 | 222.5 |
| L <sub>2</sub> | 27.5 | 38 | 48.5 | 59 | 69.5 | 80 | 90.5 | 101 | 111.5 | 122 | 132.5 | 143 | 153.5 | 164 | 174.5 | 185 | 195.5 | 206 | 216.5 |