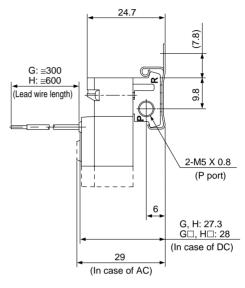

#### Grommet (G), (H)

No bracket is assembled prior to delivery.
 Mount one to the appropriate position.
 (Attach two brackets if more than five stations.)

\* Other dimensions are same as grommet style.