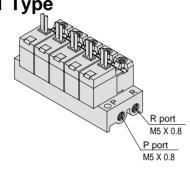

# S41 Type

**How to Order** 

Note 1) SY113 (A) and SY123 (A) cannot be mounted on the same manifold.

Applicable solenoid valve (1)

SY114-000 SY114A-□□□□

SY124-□□□□ SY124A-□□□□

Applicable blank plate assenbly SY100-77-1A

#### Applicable base Sub-plate SS3Y1-S41 type manifold base