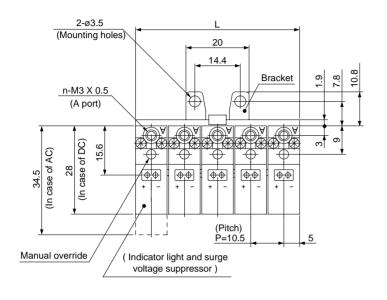

### 30 Type Manifold: Top Ported/SS3Y1-30-Station -F

#### Grommet (G), (H)

No bracket is assembled prior to delivery.
 Mount one to the appropriate position.
 (Attach two brackets if more than five stations.)