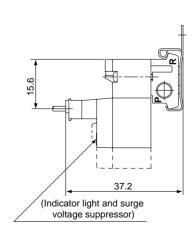

#### Grommet (G), (H)

۷K

٧Z

SYJ

**VP** 

VG

**VP** 

VQ

VQZ

٧Z

**VS** 

### L plug connector (L)