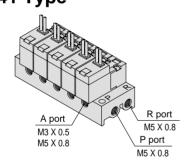

### **Specifications**

| Туре               |           | <b>30</b> <sup>(4)</sup>   | S41                |   |  |  |  |  |  |
|--------------------|-----------|----------------------------|--------------------|---|--|--|--|--|--|
| Manifold style     |           | Single base style, B mount |                    |   |  |  |  |  |  |
| P (SUP)/R (EXH)    | style     | Common SUP/Common EXH      |                    |   |  |  |  |  |  |
| Valve stations     |           | 2 to 10 stations           | ) stations         |   |  |  |  |  |  |
| A porting          | Location  | Va                         | Base               |   |  |  |  |  |  |
| Aporting           | Direction | To                         | Side               |   |  |  |  |  |  |
| Dantain.           | P, R port |                            |                    |   |  |  |  |  |  |
| Port size          | A port    | M3 >                       | M3 X 0.5, M5 X 0.8 |   |  |  |  |  |  |
|                    | SY1□3     | 0.14 (                     | 0.008)             | _ |  |  |  |  |  |
| Valve effective    | SY1□3A    | 0.21 (                     | _                  |   |  |  |  |  |  |
| area               | SY1□4     | _                          | 0.13 (0.007)       |   |  |  |  |  |  |
| mm² (Cv factor)(1) | SY1□4A    | _                          | 0.2 (0.011)        |   |  |  |  |  |  |

# 31 Type

**How to Order** 

Applicable solenoid valve (1)

SY113-□□□□-M3 SY113A-□□□□-M3 SY123-□□□□-M3 SY123A-□□□□-M3

Applicable blank plate assembly

SY100-77-1A