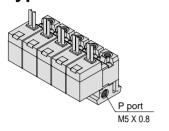

# 30 Type

**How to Order** SS3Y1-30-05 02 2 stations 10 10 stations

Applicable solenoid valve (1) SY113-□□□□-M3 SY113A-□□□□-M3

Applicable blank plate assembly

SY100-77-1A

Note 1) Piping to exhaust port not possible.

# 31 Type

**How to Order** 

Applicable solenoid valve (1)

SY113-□□□□-M3 SY113A-□□□□-M3 SY123-□□□□-M3 SY123A-□□□□-M3

Applicable blank plate assembly

SY100-77-1A