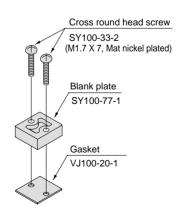

#### **Blank Plate Assembly**

#### Parts No.: SY100-77-1A

#### Applicable base

Sub-plate SS3Y1- 30 type

SS3Y1-31 type Manifold base SS3Y1- S41 type