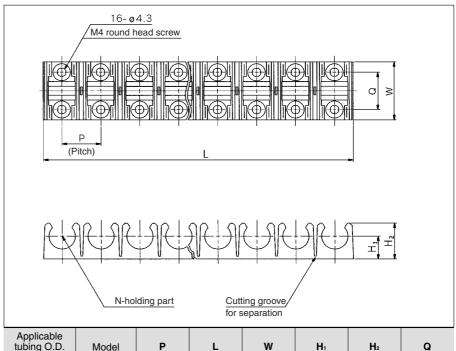

#### **Dimensions: Multi-holder**

| Applicable tubing O.D. (mm) | Model  | Р    | L     | w    | H <sub>1</sub> | H <sub>2</sub> | Q    |
|-----------------------------|--------|------|-------|------|----------------|----------------|------|
| 6                           | TMA-06 | 19   | 151   | 28   | 11.4           | 17.9           | 18.6 |
| 8                           | TMA-08 | 21.7 | 172.5 | 31.8 | 12.6           | 20.3           | 18.6 |
| 10                          | TMA-10 | 25.4 | 151.2 | 35   | 15             | 24.3           | 22   |
| 12                          | TMA-12 | 28.1 | 167.3 | 37   | 16.2           | 26.7           | 22   |