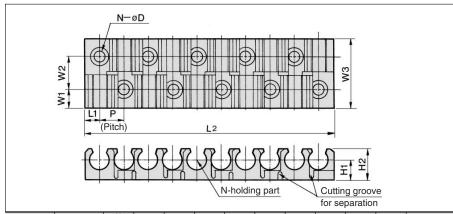

K□

M□

H□

D<sub>□</sub>

MS

**Dimensions: Multi-tube Holder** 

| Applicable tubing O.D. (mm) | Model | N<br>(No. of<br>holding<br>parts) | Р    | Lı   | <b>L</b> 2 | <b>W</b> ₁ | <b>W</b> <sub>2</sub> | Wз | H₁  | H <sub>2</sub> | øD  | Mounting<br>screw<br>(Nominal x Length) |
|-----------------------------|-------|-----------------------------------|------|------|------------|------------|-----------------------|----|-----|----------------|-----|-----------------------------------------|
| 4                           | TM-04 | 12                                | 6    | 3.25 | 72.5       | 4.5        | 8                     | 17 | 5   | 7.5            | 2.2 | 2 x 6                                   |
| 6                           | TM-06 | 12                                | 7.5  | 4.5  | 91.5       | 5.5        | 10                    | 21 | 6.5 | 10             | 2.8 | 2.6 x 8                                 |
| 8                           | TM-08 | 8                                 | 9.5  | 5.5  | 77.5       | 6          | 11                    | 23 | 7.5 | 12             | 2.8 | 2.6 x 8                                 |
| 10                          | TM-10 | 6                                 | 12.5 | 7.5  | 77.5       | 6.5        | 12                    | 25 | 8.8 | 14.3           | 3.2 | 3 x 8                                   |
| 12                          | TM-12 | 6                                 | 15   | 9    | 93         | 6.5        | 12                    | 25 | 9.8 | 16.3           | 3.2 | 3 x 8                                   |