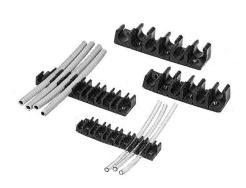

# Related Products: Multi-tube Holder Series TM

- Easy arrangement of tubing Easy tube insertion and firm fixation
- Possible to separate options depending on number of connection tubes
- Use of flame resistant resin (Equivalent to UL-94 standard V-0)

### Model

| Applicable tubing | Model | No. of cor | necting tub | es (Max.) |
|-------------------|-------|------------|-------------|-----------|
| O.D. (inch)       | Model | 6          | 8           | 12        |
| 4                 | TM-04 |            |             | •         |
| 6                 | TM-06 |            |             | •         |
| 8                 | TM-08 |            | •           |           |
| 10                | TM-10 | •          |             |           |
| 12                | TM-12 | •          |             |           |
|                   |       |            |             |           |