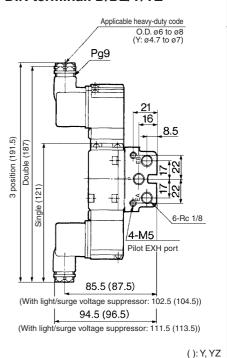

#### Base model

| Model | Pilot exhaust        | Applicable valve model                       |
|-------|----------------------|----------------------------------------------|
| 20    | Pilot individual EXH | VFS1□20-□□-01                                |
| 30    | Pilot common EXH     | VFS1□30-□□-01<br>*VFS1□20-□□-01<br>mountable |