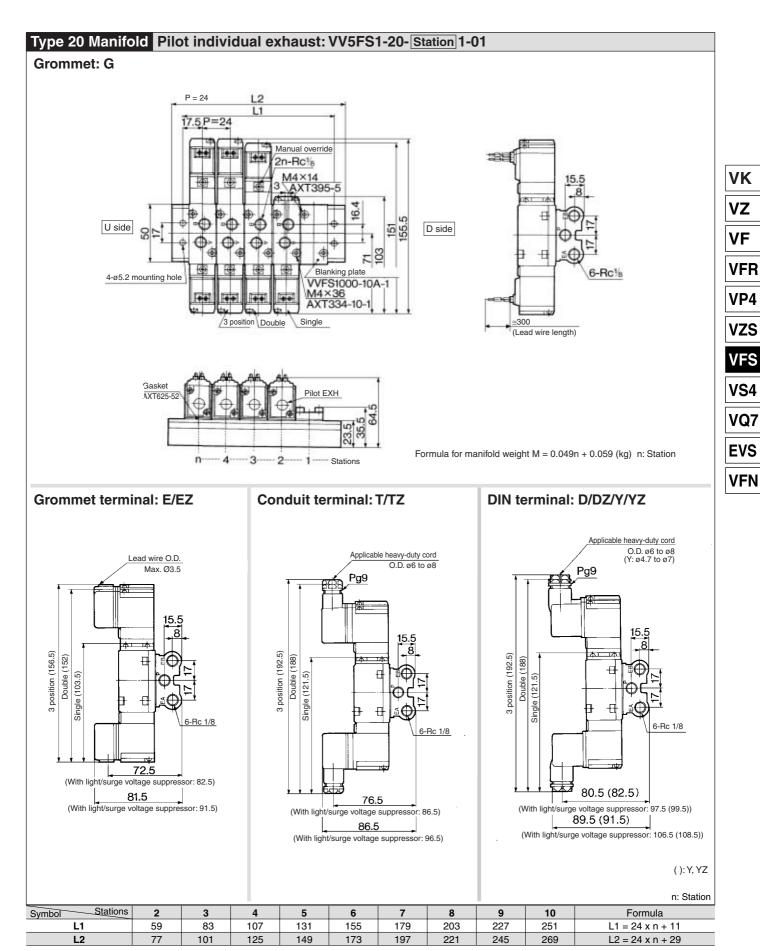

### Series VFS1000

n: Station

Stations Symbol Formula L1  $L1 = 24 \times n + 11$ L2  $L2 = 24 \times n + 29$

VV5FS1-20

VV5FS1-30

Part no. for mounting bolt and gasket BG-VFS1030