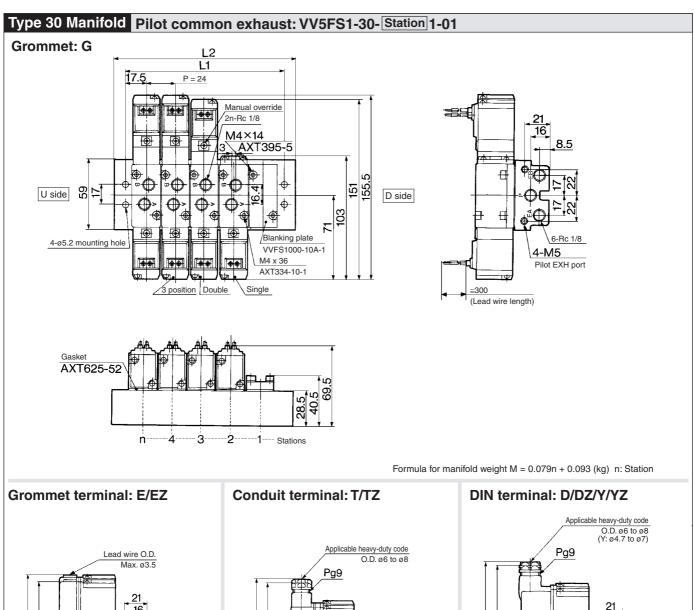

## Keeps environmental air clean from pilot exhaust

Use of the VV5FS1-30 manifold can exhaust intensively the pilot exhaust gas to the base side, and can prevent environmental aggravation due to noise and oil mist.

VV5FS1-20

VV5FS1-30

Part no. for mounting bolt and gasket BG-VFS1030

### Series VFS1000

n: Station

Stations Symbol Formula L1  $L1 = 24 \times n + 11$ L2  $L2 = 24 \times n + 29$