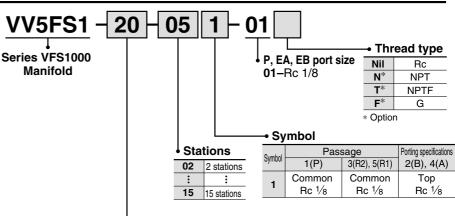

#### **How to Order Manifold Base**

#### Base model

| Model | Pilot exhaust        | Applicable valve model                       |
|-------|----------------------|----------------------------------------------|
| 20    | Pilot individual EXH | VFS1□20-□□-01                                |
| 30    | Pilot common EXH     | VFS1□30-□□-01<br>*VFS1□20-□□-01<br>mountable |

#### **Port Specifications**

|        | Passage |              | Porting specifications: Rc (Connecting port size) |            |              |
|--------|---------|--------------|---------------------------------------------------|------------|--------------|
| Symbol |         |              | Base                                              | Valve      | Base         |
|        | 1(P)    | 5(R1), 3(R2) | 1(P)                                              | 4(A), 2(B) | 5(R1), 3(R2) |
| 1      | Common  | Common       | Side/Rc 1/8                                       | Top/Rc 1/8 | Side/Rc 1/8  |