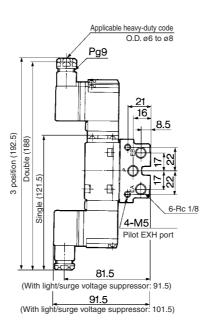

#### Base model

| Model | Pilot exhaust        | Applicable valve model                       |
|-------|----------------------|----------------------------------------------|
| 20    | Pilot individual EXH | VFS1□20-□□-01                                |
| 30    | Pilot common EXH     | VFS1□30-□□-01<br>*VFS1□20-□□-01<br>mountable |