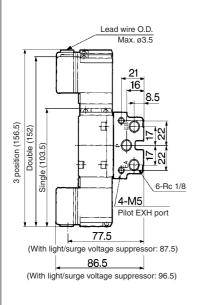

#### Base model

| Model | Pilot exhaust        | Applicable valve model                       |
|-------|----------------------|----------------------------------------------|
| 20    | Pilot individual EXH | VFS1□20-□□-01                                |
| 30    | Pilot common EXH     | VFS1□30-□□-01<br>*VFS1□20-□□-01<br>mountable |