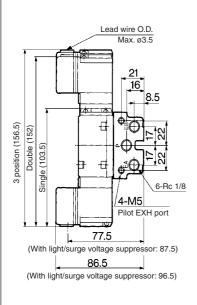

#### **Port Specifications**

|        | Passage |              | Porting specifications: Rc (Connecting port size) |            |              |
|--------|---------|--------------|---------------------------------------------------|------------|--------------|
| Symbol |         |              | Base                                              | Valve      | Base         |
|        | 1(P)    | 5(R1), 3(R2) | 1(P)                                              | 4(A), 2(B) | 5(R1), 3(R2) |
| 1      | Common  | Common       | Side/Rc 1/8                                       | Top/Rc 1/8 | Side/Rc 1/8  |