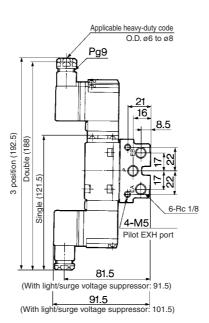

#### **Port Specifications**

|        | Passage |              | Porting specifications: Rc (Connecting port size) |            |              |
|--------|---------|--------------|---------------------------------------------------|------------|--------------|
| Symbol |         |              | Base                                              | Valve      | Base         |
|        | 1(P)    | 5(R1), 3(R2) | 1(P)                                              | 4(A), 2(B) | 5(R1), 3(R2) |
| 1      | Common  | Common       | Side/Rc 1/8                                       | Top/Rc 1/8 | Side/Rc 1/8  |