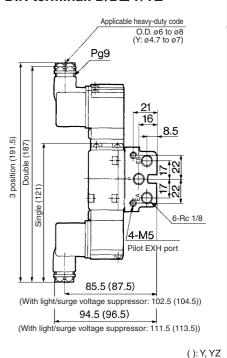

#### **Port Specifications**

|        | Passage |              | Porting specifications: Rc (Connecting port size) |            |              |
|--------|---------|--------------|---------------------------------------------------|------------|--------------|
| Symbol |         |              | Base                                              | Valve      | Base         |
|        | 1(P)    | 5(R1), 3(R2) | 1(P)                                              | 4(A), 2(B) | 5(R1), 3(R2) |
| 1      | Common  | Common       | Side/Rc 1/8                                       | Top/Rc 1/8 | Side/Rc 1/8  |