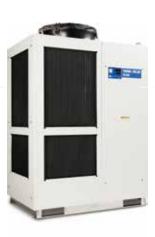

# **HRS Large**

- Air cooled
- Low noise
- Includes heating valve
- o 9 20.5 kW