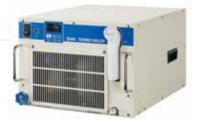

## **HECR**

- Solid state peltier
- High stability
- Rack mounted
- o 0.4, 0.8, 1.0 kW