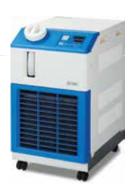

#### **HRS**

- Compact
- Portable
- Turbine pumps
- 1.3 5.9 kW

# **HRS Large**

- Air cooled
- Low noise
- Includes heating valve
- o 9 20.5 kW