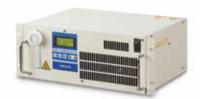

## **HECR**

- Solid state peltier
- High stability
- Rack mounted
- o 0.4, 0.8, 1.0 kW