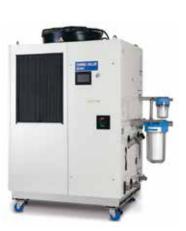

### HRL

- Dual channel
- Energy saving
- Ideal for lasers
- 9, 19, 26 kW (CH1)1 kW (CH2)

YQ-RRD-1.5M

**SMC Corporation of America** 10100 SMC Blvd. Noblesville, IN 46060

(800) SMC.SMC1 (762-7621)

www.smcusa.com e-mail: sales@smcusa.com For International inquires: www.smcworld.com