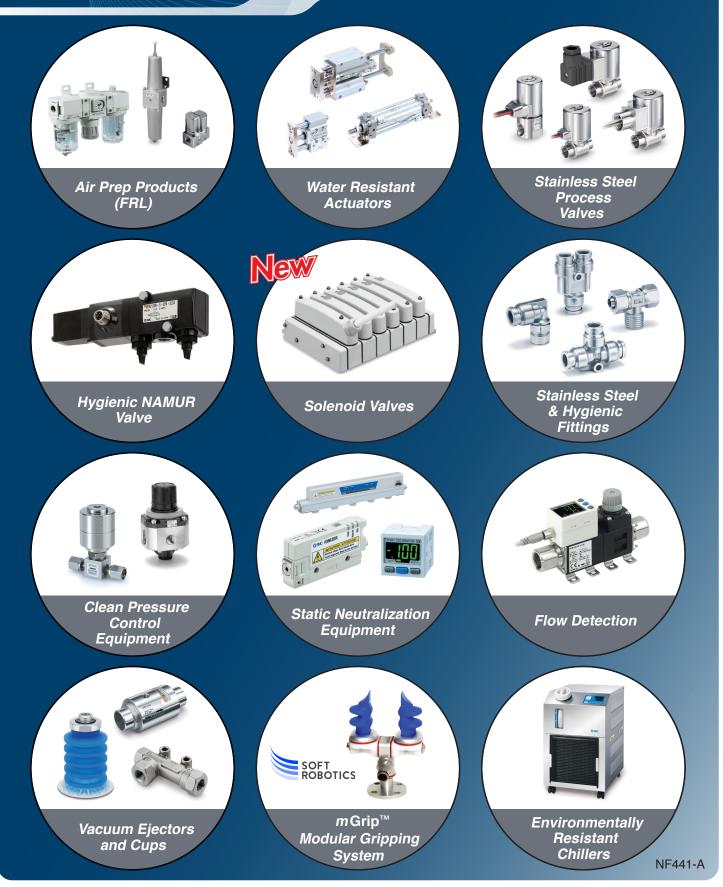

## **Protein Industry Products**

Components for Food Processing Machinery

## **Stainless Steel Cylinders**

Series CG5, CY3, & More

SMC stainless steel cylinders are ideal for caustic wash down applications at any stage of the food processing process.

- Corrosion resistance guarantees a long service life
- Smooth surfaces prevent buildup and can be easily cleaned
- Special scraper prevents water from entering cylinder
- Laser etch labeling option to withstand caustic wash down applications
- Options which can meet FDA regulations (food zone safe)
- Hygienic switch rail allows auto switch mounting without forfeiting cleanliness
- NFPA mounting allows interchangeability with NFPA cylinders