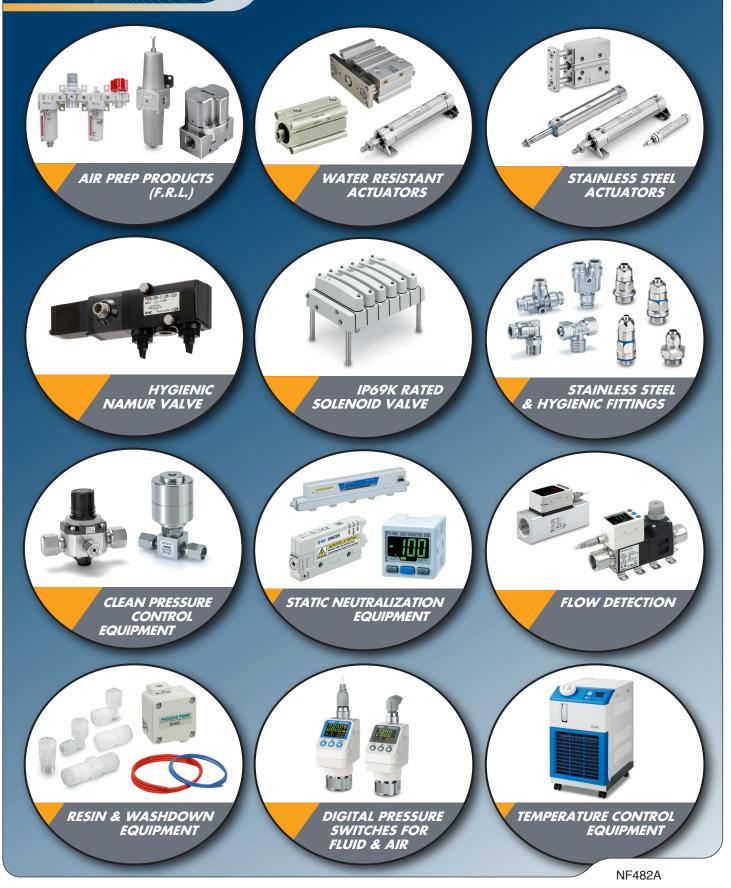

## **Brewing Industry Products**

Components for Process and Packaging





## **2-Port Solenoid Valves**

Energy Efficient, Stainless Steel encased solenoid valves that feature IP67 rating with DIN & M12 connections



- Port sizes 1/8", 1/4", 3/8"
- Stainless Steel, Brass or Aluminum body
- NSF-61 (Stainless Steel body)

## Series JSXD: Pilot Operated

- Port sizes 1/4" to 2"
- Stainless Steel/Brass body port sizes up to 1"
- Bronze body port sizes 1 1/4", 1 1/2", and 2"





Series JSXM: Modular Design for SMC Air Prep Manifolds

- Port sizes 1/8", 14", 3/8", 1/2"
- Aluminum Body





Scan for more detailed information on Brewing Industry Products

ZV-2.5M RRD

SMC Corporation of America 10100 SMC Blvd. Noblesville, IN 46060

(800) SMC.SMC1 (762-7621)

www.smcusa.com e-mail: sales@smcusa.com For International inquires: www.smcworld.com SMC Automation (Canad