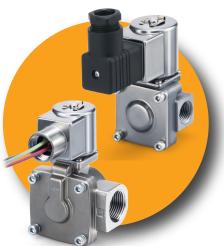

## **2-Port Solenoid Valves**

Energy Efficient, Stainless Steel encased solenoid valves that feature IP67 rating with DIN & M12 connections

- Port sizes 1/8", 1/4", 3/8"
- Stainless Steel, Brass or Aluminum body
- NSF-61 (Stainless Steel body)