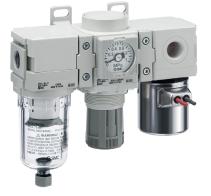

## Series JSXD: Pilot Operated

- Port sizes 1/4" to 2"
- Stainless Steel/Brass body port sizes up to 1"
- Bronze body port sizes 1 1/4", 1 1/2", and 2"

Series JSXM: Modular Design for SMC Air Prep Manifolds

- Port sizes 1/8", 14", 3/8", 1/2"
- Aluminum Body

Scan for more detailed information on Brewing Industry Products

ZV-2.5M RRD

SMC Corporation of America 10100 SMC Blvd. Noblesville, IN 46060

(800) SMC.SMC1 (762-7621)