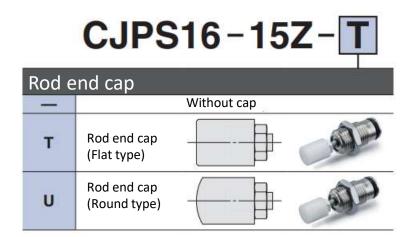

### Feature:

- · Rod end cap can now be ordered with the cylinder
- Applicable for the change of the rod end shape (-XA)

### **Customer Benefit:**

· Readily tailored to the requirements of each application