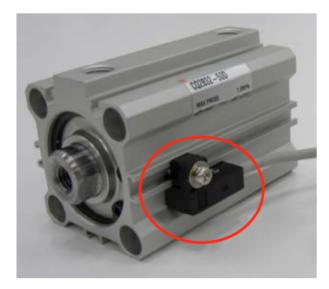

## Auto switch mounting rail removed.

A round slot for mounting small auto switches is provided on 4 surfaces.

| Applicable<br>auto switch                                       | D-F7□/F7□V/J79/J79C/F7□W/J79W/F7□WV<br>D-F7BAL/F7BAVL/F79F/F7NTL<br>D-A7□/A80/A7□H/A80H/A73C/A80C/A79W                                                                                            |                                                                                                                                                                                               |
|-----------------------------------------------------------------|---------------------------------------------------------------------------------------------------------------------------------------------------------------------------------------------------|-----------------------------------------------------------------------------------------------------------------------------------------------------------------------------------------------|
| Bore size (mm)                                                  | ø12 to ø25                                                                                                                                                                                        | ø32 to ø100                                                                                                                                                                                   |
| Auto switch mounting<br>bracket part no.                        | BQ4-012                                                                                                                                                                                           | BQ5-032                                                                                                                                                                                       |
| Auto switch<br>mounting bracket<br>fitting parts<br>lineup/Mass | <ol> <li>Auto switch mounting screw<br/>(M2.5 x 8L)</li> <li>Auto switch mounting nut<br/>Mass: 1.5 g</li> </ol>                                                                                  | <ol> <li>Auto switch fixing screw<br/>(M2.5 x 10L)</li> <li>Auto switch mounting screw<br/>(M3 x 8L)</li> <li>Auto switch spacer</li> <li>Auto switch mounting nut<br/>Mass: 3.5 g</li> </ol> |
|                                                                 | When requesting the enclosure of the auto switch mounting bracket with the cylinder for shipment, add "-BQ" to the end of the cylinder part number. Standard model no. +BQ Example: CDQ2B-30DZ-BQ |                                                                                                                                                                                               |
|                                                                 | Auto switch mounting rail side only                                                                                                                                                               | A/B/C side except port side                                                                                                                                                                   |
| Auto switch<br>mounting surface                                 | ø12<br>ø16 to ø25                                                                                                                                                                                 | Port side                                                                                                                                                                                     |