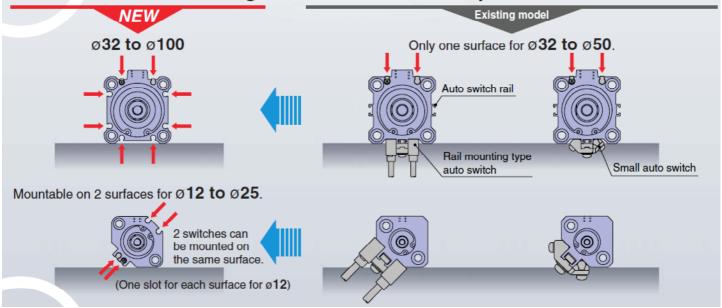

## Auto switch mounting rail removed.

A round slot for mounting small auto switches is provided on 4 surfaces.

| Applicable<br>auto switch                                       | D-F7□/F7□V/J79/J79C/F7□W/J79W/F7□WV<br>D-F7BAL/F7BAVL/F79F/F7NTL<br>D-A7□/A80/A7□H/A80H/A73C/A80C/A79W                                                                                            |                                                                                                                                                                                               |
|-----------------------------------------------------------------|---------------------------------------------------------------------------------------------------------------------------------------------------------------------------------------------------|-----------------------------------------------------------------------------------------------------------------------------------------------------------------------------------------------|
| Bore size (mm)                                                  | ø12 to ø25                                                                                                                                                                                        | ø32 to ø100                                                                                                                                                                                   |
| Auto switch mounting<br>bracket part no.                        | BQ4-012                                                                                                                                                                                           | BQ5-032                                                                                                                                                                                       |
| Auto switch<br>mounting bracket<br>fitting parts<br>lineup/Mass | <ol> <li>Auto switch mounting screw<br/>(M2.5 x 8L)</li> <li>Auto switch mounting nut<br/>Mass: 1.5 g</li> </ol>                                                                                  | <ol> <li>Auto switch fixing screw<br/>(M2.5 x 10L)</li> <li>Auto switch mounting screw<br/>(M3 x 8L)</li> <li>Auto switch spacer</li> <li>Auto switch mounting nut<br/>Mass: 3.5 g</li> </ol> |
|                                                                 | When requesting the enclosure of the auto switch mounting bracket with the cylinder for shipment, add "-BQ" to the end of the cylinder part number. Standard model no. +BQ Example: CDQ2B-30DZ-BQ |                                                                                                                                                                                               |
|                                                                 | Auto switch mounting rail side only                                                                                                                                                               | A/B/C side except port side                                                                                                                                                                   |
| Auto switch<br>mounting surface                                 | ø12<br>ø16 to ø25                                                                                                                                                                                 | Port side                                                                                                                                                                                     |