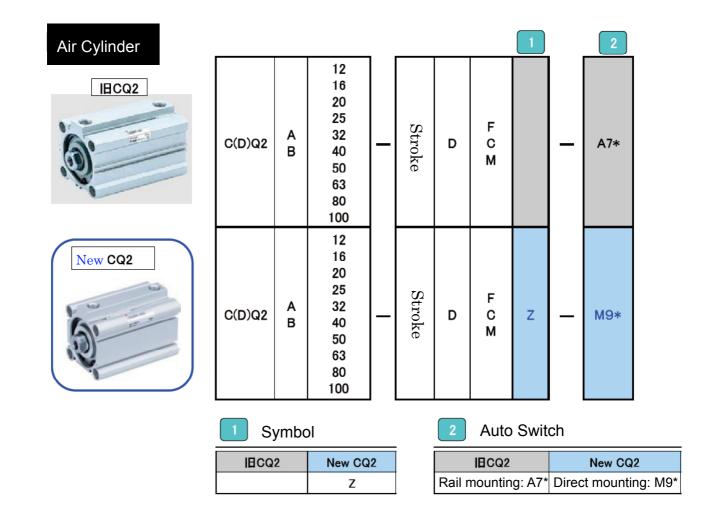

## Auto switch mounting rail removed.

A round slot for mounting small auto switches is provided on 4 surfaces.

| Applicable<br>auto switch                                       | D-F7□/F7□V/J79/J79C/F7□W/J79W/F7□WV<br>D-F7BAL/F7BAVL/F79F/F7NTL<br>D-A7□/A80/A7□H/A80H/A73C/A80C/A79W                                                                                            |                                                                                                                                                                                               |
|-----------------------------------------------------------------|---------------------------------------------------------------------------------------------------------------------------------------------------------------------------------------------------|-----------------------------------------------------------------------------------------------------------------------------------------------------------------------------------------------|
| Bore size (mm)                                                  | ø12 to ø25                                                                                                                                                                                        | ø32 to ø100                                                                                                                                                                                   |
| Auto switch mounting<br>bracket part no.                        | BQ4-012                                                                                                                                                                                           | BQ5-032                                                                                                                                                                                       |
| Auto switch<br>mounting bracket<br>fitting parts<br>lineup/Mass | <ol> <li>Auto switch mounting screw<br/>(M2.5 x 8L)</li> <li>Auto switch mounting nut<br/>Mass: 1.5 g</li> </ol>                                                                                  | <ol> <li>Auto switch fixing screw<br/>(M2.5 x 10L)</li> <li>Auto switch mounting screw<br/>(M3 x 8L)</li> <li>Auto switch spacer</li> <li>Auto switch mounting nut<br/>Mass: 3.5 g</li> </ol> |
|                                                                 | When requesting the enclosure of the auto switch mounting bracket with the cylinder for shipment, add "-BQ" to the end of the cylinder part number. Standard model no. +BQ Example: CDQ2B-30DZ-BQ |                                                                                                                                                                                               |
|                                                                 | Auto switch mounting rail side only                                                                                                                                                               | A/B/C side except port side                                                                                                                                                                   |
| Auto switch<br>mounting surface                                 | ø12<br>ø16 to ø25                                                                                                                                                                                 | Port side                                                                                                                                                                                     |