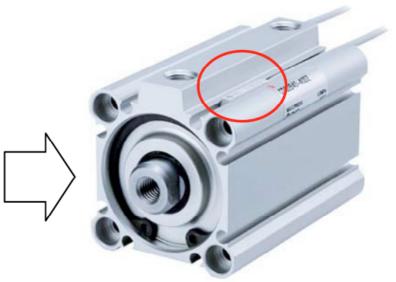

## Auto switch mounting rail removed.

A round slot for mounting small auto switches is provided on 4 surfaces.

| Applicable<br>auto switch                                       | D-F7□/F7□V/J79/J79C/F7□W/J79W/F7□WV<br>D-F7BAL/F7BAVL/F79F/F7NTL<br>D-A7□/A80/A7□H/A80H/A73C/A80C/A79W                                                                                            |                                                                                                                                                                                               |
|-----------------------------------------------------------------|---------------------------------------------------------------------------------------------------------------------------------------------------------------------------------------------------|-----------------------------------------------------------------------------------------------------------------------------------------------------------------------------------------------|
| Bore size (mm)                                                  | ø12 to ø25                                                                                                                                                                                        | ø32 to ø100                                                                                                                                                                                   |
| Auto switch mounting<br>bracket part no.                        | BQ4-012                                                                                                                                                                                           | BQ5-032                                                                                                                                                                                       |
| Auto switch<br>mounting bracket<br>fitting parts<br>lineup/Mass | <ol> <li>Auto switch mounting screw<br/>(M2.5 x 8L)</li> <li>Auto switch mounting nut<br/>Mass: 1.5 g</li> </ol>                                                                                  | <ol> <li>Auto switch fixing screw<br/>(M2.5 x 10L)</li> <li>Auto switch mounting screw<br/>(M3 x 8L)</li> <li>Auto switch spacer</li> <li>Auto switch mounting nut<br/>Mass: 3.5 g</li> </ol> |
|                                                                 | When requesting the enclosure of the auto switch mounting bracket with the cylinder for shipment, add "-BQ" to the end of the cylinder part number. Standard model no. +BQ Example: CDQ2B-30DZ-BQ |                                                                                                                                                                                               |
|                                                                 | Auto switch mounting rail side only                                                                                                                                                               | A/B/C side except port side                                                                                                                                                                   |
| Auto switch<br>mounting surface                                 | ø12<br>ø16 to ø25                                                                                                                                                                                 | Port side                                                                                                                                                                                     |