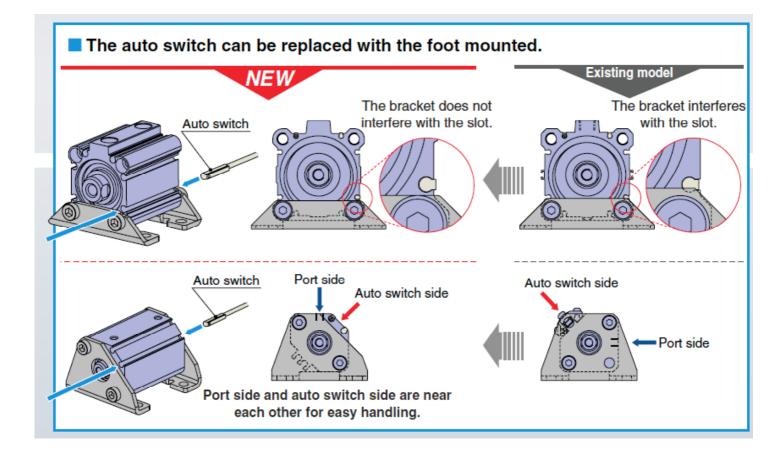

## Auto switch mounting rail removed.

A round slot for mounting small auto switches is provided on 4 surfaces.

| Applicable<br>auto switch                                       | D-F7□/F7□V/J79/J79C/F7□W/J79W/F7□WV<br>D-F7BAL/F7BAVL/F79F/F7NTL<br>D-A7□/A80/A7□H/A80H/A73C/A80C/A79W                                                                                            |                                                                                                                                                                                               |
|-----------------------------------------------------------------|---------------------------------------------------------------------------------------------------------------------------------------------------------------------------------------------------|-----------------------------------------------------------------------------------------------------------------------------------------------------------------------------------------------|
| Bore size (mm)                                                  | ø12 to ø25                                                                                                                                                                                        | ø32 to ø100                                                                                                                                                                                   |
| Auto switch mounting<br>bracket part no.                        | BQ4-012                                                                                                                                                                                           | BQ5-032                                                                                                                                                                                       |
| Auto switch<br>mounting bracket<br>fitting parts<br>lineup/Mass | <ol> <li>Auto switch mounting screw<br/>(M2.5 x 8L)</li> <li>Auto switch mounting nut<br/>Mass: 1.5 g</li> </ol>                                                                                  | <ol> <li>Auto switch fixing screw<br/>(M2.5 x 10L)</li> <li>Auto switch mounting screw<br/>(M3 x 8L)</li> <li>Auto switch spacer</li> <li>Auto switch mounting nut<br/>Mass: 3.5 g</li> </ol> |
|                                                                 | When requesting the enclosure of the auto switch mounting bracket with the cylinder for shipment, add "-BQ" to the end of the cylinder part number. Standard model no. +BQ Example: CDQ2B-30DZ-BQ |                                                                                                                                                                                               |
|                                                                 | Auto switch mounting rail side only                                                                                                                                                               | A/B/C side except port side                                                                                                                                                                   |
| Auto switch<br>mounting surface                                 | ø12<br>ø16 to ø25                                                                                                                                                                                 | Port side                                                                                                                                                                                     |