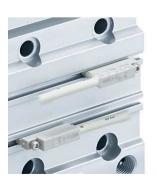

#### **Feature**

• Weight reduction of up to 17% with a new design of the cylinder body, guide rods, front plate, piston rod, collar and head cover.

#### **Customer Benefit**

• Cost reduction due to the downsizing of moving parts.