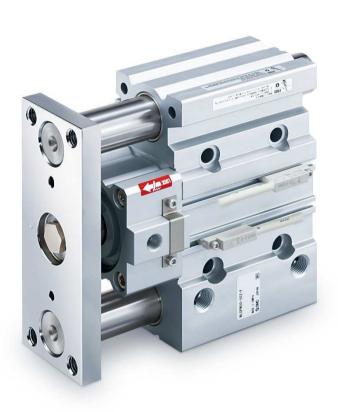

### **SWITCHOVER DOCUMENT**

MLGP-Z Series
Compact guide cylinder with lock
Ø20, Ø25, Ø32, Ø40, Ø50, Ø63, Ø80 and Ø100