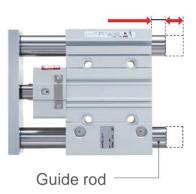

#### **Feature**

• Up to 22 mm shorter guide rod protrusion, compared with the current MLGP.

#### **Customer Benefit**

• Space saving with same performance.