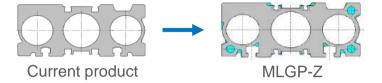

#### **Feature**

 The four auto switch mounting grooves are changed from square type to round type for auto switch direct mounting, so compact auto switches or magnetic field-resistant auto switches are allowed to be mounted.

#### **Customer Benefit**

 Reduced labour cost for assembly and maintenance and less inventory parts since no brackets are required.