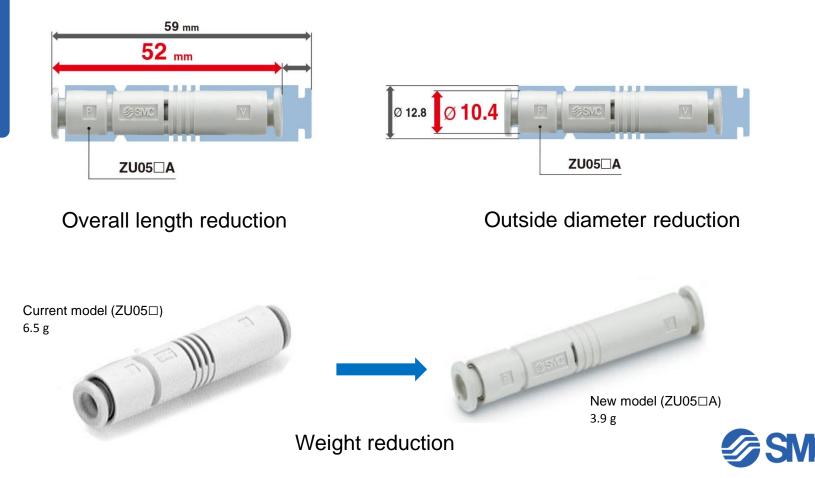

# Improved features and related benefits

FEATURE: Reduced overall length, up to 52 mm.

Reduced outside diameter, up to 10.4 mm.

Reduced weight, up to 3.9 g.

**CUSTOMER BENEFIT:** Space saving and due to weight reduction, less inert moments when the ejector is mounted in mobile applications (example: robot arms).

#### **Current product**

| [mm]  | [    | )    | L1  |     |  |
|-------|------|------|-----|-----|--|
| Model | OLD  | NEW  | OLD | NEW |  |
| ZU05  | 12.8 | 10.4 | 59  | 52  |  |
| ZU07  | 12.8 | 10.4 | 66  | 59  |  |