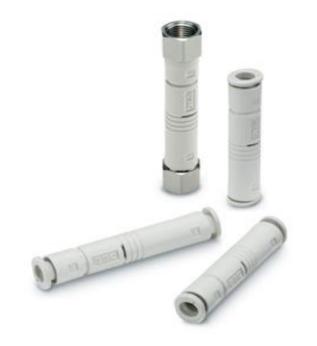

### ZU#A Series In-line Type Vacuum Ejector



# Improved features and related benefits

FEATURE: Reduced overall length, up to 52 mm.

Reduced outside diameter, up to 10.4 mm.

Reduced weight, up to 3.9 g.

**CUSTOMER BENEFIT:** Space saving and due to weight reduction, less inert moments when the ejector is mounted in mobile applications (example: robot arms).



# Improved features and related benefits

*FEATURE:* Higher vacuum pressure reached: -90 kPa *CUSTOMER BENEFIT:* Wide range of applications.

FEATURE: Oval type release button CUSTOMER BENEFIT: Easy detachment.

FEATURE: Piping variations:

- One-touch fittings: Ø 6 mm
- Screw-in connections: Rc 1/8

**CUSTOMER BENEFIT:** Increased mounting flexibility. Labour saving with one-touch fittings on both sides.







## **Technical