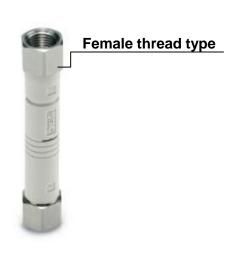

FEATURE: Piping variations:

- One-touch fittings: Ø 6 mm
- Screw-in connections: Rc 1/8

**CUSTOMER BENEFIT:** Increased mounting flexibility. Labour saving with one-touch fittings on both sides.