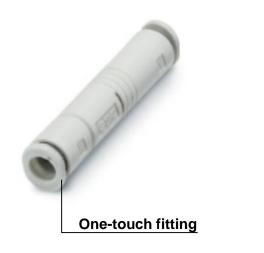

FEATURE: Piping variations:

- One-touch fittings: Ø 6 mm
- Screw-in connections: Rc 1/8

**CUSTOMER BENEFIT:** Increased mounting flexibility. Labour saving with one-touch fittings on both sides.

#### Dimensions: One-touch connection piping