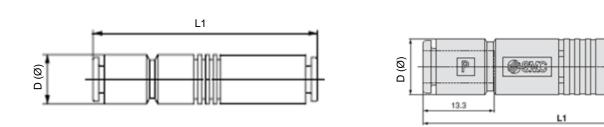

#### Dimensions: One-touch connection piping

#### **Current product**

| [mm]  | [    | )    | L1  |     |  |
|-------|------|------|-----|-----|--|
| Model | OLD  | NEW  | OLD | NEW |  |
| ZU05  | 12.8 | 10.4 | 59  | 52  |  |
| ZU07  | 12.8 | 10.4 | 66  | 59  |  |

New product

V

13.3

2 x Applicable tubing O.D. Ø 6